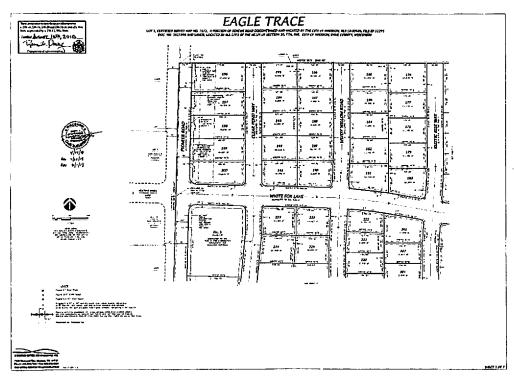

## Exhibit "A"

Lots 1-243 and Outlots 2-6, Eagle Trace, City of Madison, Dane County, Wisconsin.