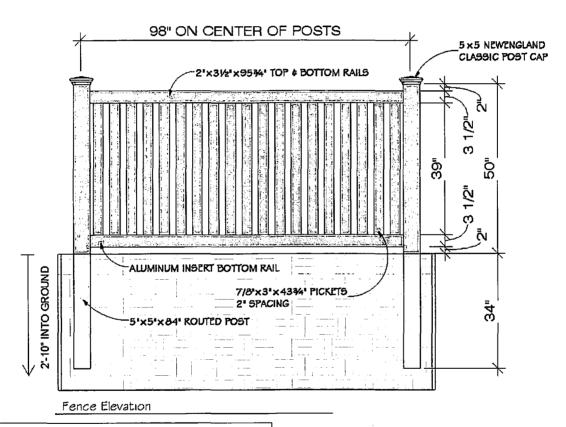

Boulders, timbers, and stones only – no concrete walls included |                |
| N)   | Paver Stone Walks, Paths or Patios(Points per square foot – no driveways included.)                                  | 1              |
| 0)   | Planting Beds(Points per square foot – must be decorative stone or mulch.)                                           | 1              |

The final point totals must consist of a balanced variety of the listed elements acceptable to the Architectural Control Committee. Existing vegetation, trees and shrubs may be included in the point totals if they are properly protected and maintained during the construction process and located as such on the landscape plans submitted to the Architectural Control Committee for approval.

### **EAGLE TRACE - EXHIBIT E**





#### NOTE:

### MANDATORY REQUIREMENTS (NO VARIANCE WILL BE ALLOWED)

- . FENCE MUST BE VINYL
- . VINYL COLOR: "SANDSTONE"
- FENCE STYLE IS A PLYGEM PRODUCT (STRATFORD)

- . CUSTOM BUILT ON THE JOBSITE
- INSTALLED WITH METAL BRACKETS THAT ATTACH TO POST AND SCREW INTO STRINGERS



6801 South Towne Drive Madison, WI 53713 Phone 608.226.3100 Fax603.226.0600