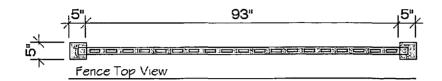

. Boulders, timbers, and stones only – no concrete walls included |                |
| N)   | Paver Stone Walks, Paths or Patios(Points per square foot – no driveways included.)                                  | 1              |
| 0)   | Planting Beds(Points per square foot – must be decorative stone or mulch.)                                           | 1              |

The final point totals must consist of a balanced variety of the listed elements acceptable to the Architectural Control Committee. Existing vegetation, trees and shrubs may be included in the point totals if they are properly protected and maintained during the construction process and located as such on the landscape plans submitted to the Architectural Control Committee for approval.

### **EAGLE TRACE - EXHIBIT E**





#### NOTE:

### MANDATORY REQUIREMENTS (NO VARIANCE WILL BE ALLOWED)

- . FENCE MUST BE VINYL
- . VINYL COLOR: "SANDSTONE"
- FENCE STYLE IS A PLYGEM PRODUCT (STRATFORD)

- . CUSTOM BUILT ON THE JOBSITE
- INSTALLED WITH METAL BRACKETS THAT ATTACH TO POST AND SCREW INTO STRINGERS



6801 South Towne Drive Madison, WI 53713 Phone 608.226.3100 Fax603.226.0600