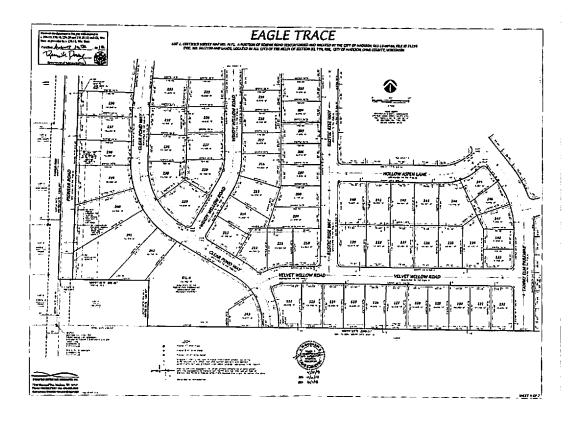

## Exhibit "A"

Lots 1-243 and Outlots 2-6, Eagle Trace, City of Madison, Dane County, Wisconsin.