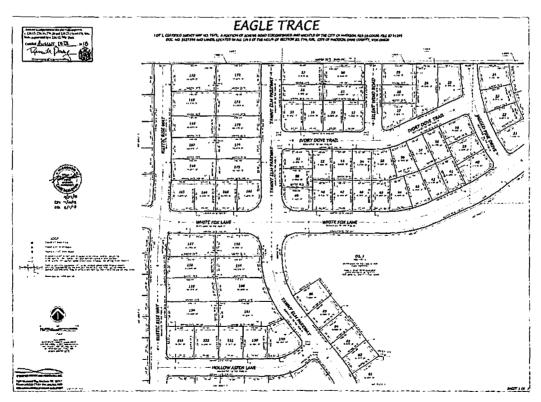

## Exhibit "A"

Lots 1-243 and Outlots 2-6, Eagle Trace, City of Madison, Dane County, Wisconsin.