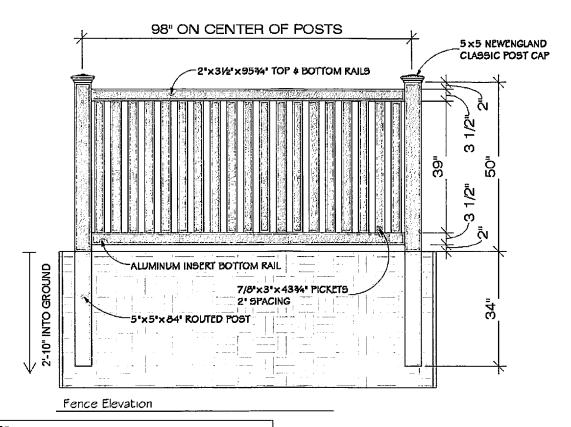

Fencing shall consist of wood or vinyl. Only one style of fencing is permitted and is detailed in Exhibit "E".

- a) All fencing shall be erected finish side out, i.e. pickets on the outside of the rail facing the street or neighboring lot.
- b) Posts shall be spaced a minimum of 72" and a maximum of 96" on center. Rails shall be discontinuous and abut into the posts.
- c) Gates are permitted and shall be consistent with the fencing style. All gates shall open into the lot.
- d) Fencing stain or paint color by Hallman Lindsay of ES 530 Jersey Spot (or similar color by other manufacturer) is the only color allowed for wood material and the color by Ply Gem Fence/Railing of Sandstone (or similar color by other manufacturer) is the only color allowed for vinyl material.

- 2) Appropriate uses of fencing:
  - a) Fencing shall be limited to rear and side yards only.
  - b) Fencing shall meet up with the corners of the home or garage and may not project past the front face of home or garage.
  - c) Only one fence is permitted along adjoining properties. Corners of adjoining properties fencing shall intersect at common corners.
  - d) Fencing at side yards of corner lots shall be placed a minimum of 6 inches from the property line (approximately 1 foot from sidewalk) for all zoning classifications.
- 3) Inappropriate use of fencing:
  - a) Fencing in front yards shall not be permitted.
  - b) Fencing shall not occur in freestanding segments or be placed arbitrarily.
  - c) Fencing shall not meet porch or deck corners.
  - d) Fencing shall not interfere with utility equipment. Your utility companies shall be consulted for current requirements and the most restrictive shall apply.
- B) <u>Decks</u>. All decks must receive prior written approval of the Committee and shall comply with any requirements set out below. The Committee may also require the installation and maintenance of landscape materials for screening and aesthetic purposes. A zoning approval or building permit from the City of Madison may be required to construct a deck. Committee approval does not supercede the need for any municipal approvals or permits.
  - 1) Appropriate deck design shall incorporate the following criteria:
    - a) Deck(s) shall be proportionate in size to the footprint of the dwelling
    - b) Deck(s) shall be proportionate in length and width
    - c) Deck(s) shall not project past the rear or side yard setbacks
    - d) Deck(s) at side yards of corner lots may not project past the corner of the home or garage for that side facing the street.
    - e) Deck(s) must be stained or painted
  - 2) Inappropriate deck design:

- a) Deck(s) in front yards shall not be permitted.
- b) Deck(s) shall not occur in freestanding segments or be placed arbitrarily on the lot.
- c) Deck(s) shall not interfere with utility equipment. Your utility companies shall be consulted for current requirements and the most restrictive shall apply.
- C) <u>Kennels/Runs</u>. All dog kennels or dog runs must receive prior written approval of the Committee and shall comply with any requirements set out below. The Committee may also require the installation and maintenance of landscape materials for screening and aesthetic purposes. A zoning approval or building permit from the City of Madison may be required to construct kennels/runs and fencing. Committee approval does not supercede the need for any municipal approvals or permits.
  - 1) Fencing surrounding kennel or run shall consist of wood or vinyl. Only one style of fencing is permitted and is detailed in Exhibit "E".
    - e) All fencing shall be erected finish side out, i.e. pickets on the outside of the rail facing the street or neighboring lot.
    - f) Posts shall be spaced a minimum of 72" and a maximum of 96" on center. Rails shall be discontinuous and abut into the posts.
    - g) Gates are permitted and shall be consistent with the fencing style. All gates shall open out from the kennel or run.
    - h) Fencing stain or paint color by Hallman Lindsay of ES 530 Jersey Spot (or similar color by other manufacturer) is the only color allowed for wood material and the color by Ply Gem Fence/Railing of Sandstone (or similar color by other manufacturer) is the only color allowed for vinyl material.
  - 2) Appropriate placement of kennels or runs:
    - a) Kennel or run shall be limited to rear yard only and shall be adjacent to the home.
    - **b)** Kennel or run shall meet up with the corners of the home or garage and may not project past the face of home or garage.
    - c) Only one kennel or run is permitted per Lot.
    - d) Kennels must be oriented with the long side parallel to home.
  - 3) Inappropriate placement of kennels or runs:
    - a) Kennel or run in front or side yards shall not be permitted.
    - b) Kennel or run shall not occur in freestanding segments or be placed

- **b)** Kennel or run shall not occur in freestanding segments or be placed arbitrarily on the lot.
- c) Kennel or run shall not meet porch or deck corners.
- d) Fencing shall not interfere with utility equipment. Your utility companies shall be consulted for current requirements and the most restrictive shall apply.
- **D)** Outbuildings. No outbuilding, shed or accessory building of any nature shall be erected on any Lot, with the exception of a detached garage that is the only garage on the lot and is approved by the Committee prior to construction. Secondary units (granny flats) above detached garages may be allowed with prior written approval from the ACC.
- E) <u>Antennae/Wind Powered Electric Generators</u>. No wind powered electric generators, exterior television, radio receiving or transmission antennae, satellite signal receiving station or dish shall be placed or maintained upon any portion of a Lot without prior written approval of the Committee.
  - 1) Appropriate antennae or satellite dish placement:
    - a) Only one antennae or satellite dish shall be allowed per lot.
    - b) The location of the satellite dish can be any of the following and shall not be visible from the curb directly in front of the home:
      - i. On a pole in the backyard and located close to the home.
      - ii. Attached to the deck.
      - iii. On the rear roof line of the home.
        - 1. A satellite dish shall not project past the uppermost roof ridgeline. This method is not recommended by the Committee as you may have water infiltration issues if the dish is not property installed and roof repairs may not be covered under the applicable roof warranty.
  - 2) Inappropriate antennae or satellite dish placement:
    - a) Antennae or satellite dish in front or side yards shall not be permitted.
    - **b)** Antennae or satellite dish shall not interfere with utility equipment.
- **F)** Firewood Storage. No firewood or woodpile shall be kept on any lot unless it is neatly stacked, placed in the rear yard and screened from street view by plantings or a fence first approved in writing by the Committee.
- G) <u>Solar Collectors</u>. No active solar collector or apparatus may be installed on any Lot unless such installation is first approved in writing by the Committee, which shall consider the aesthetic and sun reflection effects on neighboring structures. Solar collectors or apparatus installed flat against or parallel to the plane of the roof shall be preferred.