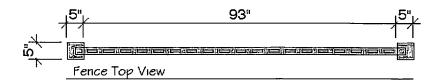

Fencing shall consist of wood or vinyl. Only one style of fencing is permitted and is detailed in Exhibit "E".

- a) All fencing shall be erected finish side out, i.e. pickets on the outside of the rail facing the street or neighboring lot.
- b) Posts shall be spaced a minimum of 72" and a maximum of 96" on center. Rails shall be discontinuous and abut into the posts.
- c) Gates are permitted and shall be consistent with the fencing style. All gates shall open into the lot.
- d) Fencing stain or paint color by Hallman Lindsay of ES 530 Jersey Spot (or similar color by other manufacturer) is the only color allowed for wood material and the color by Ply Gem Fence/Railing of Sandstone (or similar color by other manufacturer) is the only color allowed for vinyl material.

- 2) Appropriate uses of fencing:
  - a) Fencing shall be limited to rear and side yards only.
  - b) Fencing shall meet up with the corners of the home or garage and may not project past the front face of home or garage.
  - c) Only one fence is permitted along adjoining properties. Corners of adjoining properties fencing shall intersect at common corners.
  - d) Fencing at side yards of corner lots shall be placed a minimum of 6 inches from the property line (approximately 1 foot from sidewalk) for all zoning classifications.
- 3) Inappropriate use of fencing:
  - a) Fencing in front yards shall not be permitted.
  - b) Fencing shall not occur in freestanding segments or be placed arbitrarily.
  - c) Fencing shall not meet porch or deck corners.
  - d) Fencing shall not interfere with utility equipment. Your utility companies shall be consulted for current requirements and the most restrictive shall apply.
- B) <u>Decks</u>. All decks must receive prior written approval of the Committee and shall comply with any requirements set out below. The Committee may also require the installation and maintenance of landscape materials for screening and aesthetic purposes. A zoning approval or building permit from the City of Madison may be required to construct a deck. Committee approval does not supercede the need for any municipal approvals or permits.
  - 1) Appropriate deck design shall incorporate the following criteria:
    - a) Deck(s) shall be proportionate in size to the footprint of the dwelling
    - b) Deck(s) shall be proportionate in length and width
    - c) Deck(s) shall not project past the rear or side yard setbacks
    - d) Deck(s) at side yards of corner lots may not project past the corner of the home or garage for that side facing the street.
    - e) Deck(s) must be stained or painted
  - 2) Inappropriate deck design:

- a) Deck(s) in front yards shall not be permitted.
- b) Deck(s) shall not occur in freestanding segments or be placed arbitrarily on the lot.
- c) Deck(s) shall not interfere with utility equipment. Your utility companies shall be consulted for current requirements and the most restrictive shall apply.
- C) <u>Kennels/Runs</u>. All dog kennels or dog runs must receive prior written approval of the Committee and shall comply with any requirements set out below. The Committee may also require the installation and maintenance of landscape materials for screening and aesthetic purposes. A zoning approval or building permit from the City of Madison may be required to construct kennels/runs and fencing. Committee approval does not supercede the need for any municipal approvals or permits.
  - 1) Fencing surrounding kennel or run shall consist of wood or vinyl. Only one style of fencing is permitted and is detailed in Exhibit "E".
    - e) All fencing shall be erected finish side out, i.e. pickets on the outside of the rail facing the street or neighboring lot.
    - f) Posts shall be spaced a minimum of 72" and a maximum of 96" on center. Rails shall be discontinuous and abut into the posts.
    - g) Gates are permitted and shall be consistent with the fencing style. All gates shall open out from the kennel or run.
    - h) Fencing stain or paint color by Hallman Lindsay of ES 530 Jersey Spot (or similar color by other manufacturer) is the only color allowed for wood material and the color by Ply Gem Fence/Railing of Sandstone (or similar color by other manufacturer) is the only color allowed for vinyl material.
  - 2) Appropriate placement of kennels or runs:
    - a) Kennel or run shall be limited to rear yard only and shall be adjacent to the home.
    - **b)** Kennel or run shall meet up with the corners of the home or garage and may not project past the face of home or garage.
    - c) Only one kennel or run is permitted per Lot.
    - d) Kennels must be oriented with the long side parallel to home.
  - 3) Inappropriate placement of kennels or runs:
    - a) Kennel or run in front or side yards shall not be permitted.
    - b) Kennel or run shall not occur in freestanding segments or be placed

- **b)** Kennel or run shall not occur in freestanding segments or be placed arbitrarily on the lot.
- c) Kennel or run shall not meet porch or deck corners.
- d) Fencing shall not interfere with utility equipment. Your utility companies shall be consulted for current requirements and the most restrictive shall apply.
- **D)** Outbuildings. No outbuilding, shed or accessory building of any nature shall be erected on any Lot, with the exception of a detached garage that is the only garage on the lot and is approved by the Committee prior to construction. Secondary units (granny flats) above detached garages may be allowed with prior written approval from the ACC.
- E) <u>Antennae/Wind Powered Electric Generators</u>. No wind powered electric generators, exterior television, radio receiving or transmission antennae, satellite signal receiving station or dish shall be placed or maintained upon any portion of a Lot without prior written approval of the Committee.
  - 1) Appropriate antennae or satellite dish placement:
    - a) Only one antennae or satellite dish shall be allowed per lot.
    - b) The location of the satellite dish can be any of the following and shall not be visible from the curb directly in front of the home:
      - i. On a pole in the backyard and located close to the home.
      - ii. Attached to the deck.
      - iii. On the rear roof line of the home.
        - 1. A satellite dish shall not project past the uppermost roof ridgeline. This method is not recommended by the Committee as you may have water infiltration issues if the dish is not property installed and roof repairs may not be covered under the applicable roof warranty.
  - 2) Inappropriate antennae or satellite dish placement:
    - a) Antennae or satellite dish in front or side yards shall not be permitted.
    - **b)** Antennae or satellite dish shall not interfere with utility equipment.
- **F)** Firewood Storage. No firewood or woodpile shall be kept on any lot unless it is neatly stacked, placed in the rear yard and screened from street view by plantings or a fence first approved in writing by the Committee.
- G) <u>Solar Collectors</u>. No active solar collector or apparatus may be installed on any Lot unless such installation is first approved in writing by the Committee, which shall consider the aesthetic and sun reflection effects on neighboring structures. Solar collectors or apparatus installed flat against or parallel to the plane of the roof shall be preferred.