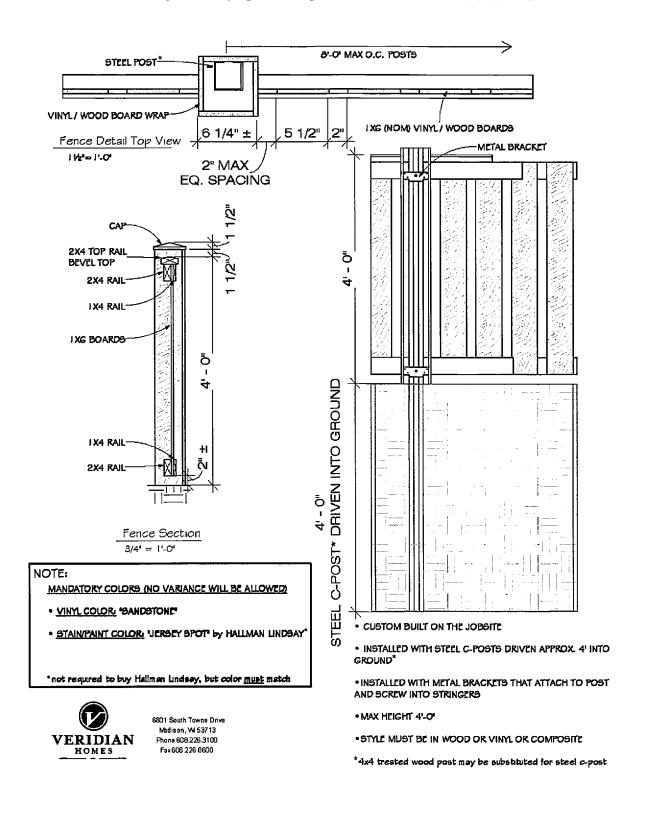

#### D-2) Other Improvements.

A) Fences All fencing must receive prior written approval of the Committee and shall comply with any requirements set out below. The Committee may also require the installation and maintenance of landscape materials for screening and aesthetic purposes. All fence material shall be constructed of wood, vinyl or other material as approved by the Committee. A zoning approval or building permit from the City of Madison may be required to construct fencing. Committee approval does not supercede the need for any municipal approvals or permits.

Fencing shall consist of wood or vinyl. Only one style of fencing is permitted and is detailed in Exhibit "E".

- a) All fencing shall be erected finish side out, i.e. pickets on the outside of the rail facing the street or neighboring lot.
- b) Posts shall be spaced a minimum of 72" and a maximum of 96" on center. Rails shall be discontinuous and abut into the posts.
- c) Gates are permitted and shall be consistent with the fencing style. All gates shall open into the lot.
- d) Fencing stain or paint color by Hallman Lindsay of ES 530 Jersey Spot (or similar color by other manufacturer) is the only color allowed for wood material and the color by Ply Gem Fence/Railing of Sandstone (or similar color by other manufacturer) is the only color allowed for vinyl material.

- 2) Appropriate uses of fencing:
  - a) Fencing shall be limited to rear and side yards only.
  - b) Fencing shall meet up with the corners of the home or garage and may not project past the front face of home or garage.
  - c) Only one fence is permitted along adjoining properties. Corners of adjoining properties fencing shall intersect at common corners.
  - d) Fencing at side yards of corner lots shall be placed a minimum of 6 inches from the property line (approximately 1 foot from sidewalk) for all zoning classifications.
- 3) Inappropriate use of fencing:
  - a) Fencing in front yards shall not be permitted.
  - b) Fencing shall not occur in freestanding segments or be placed arbitrarily.
  - c) Fencing shall not meet porch or deck corners.
  - d) Fencing shall not interfere with utility equipment. Your utility companies shall be consulted for current requirements and the most restrictive shall apply.
- B) <u>Decks</u>. All decks must receive prior written approval of the Committee and shall comply with any requirements set out below. The Committee may also require the installation and maintenance of landscape materials for screening and aesthetic purposes. A zoning approval or building permit from the City of Madison may be required to construct a deck. Committee approval does not supercede the need for any municipal approvals or permits.
  - 1) Appropriate deck design shall incorporate the following criteria:
    - a) Deck(s) shall be proportionate in size to the footprint of the dwelling
    - b) Deck(s) shall be proportionate in length and width
    - c) Deck(s) shall not project past the rear or side yard setbacks
    - d) Deck(s) at side yards of corner lots may not project past the corner of the home or garage for that side facing the street.
    - e) Deck(s) must be stained or painted
  - 2) Inappropriate deck design: