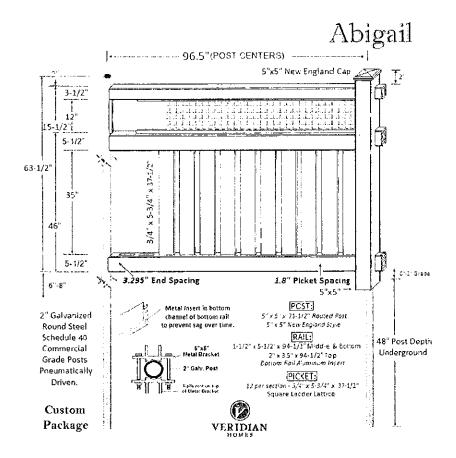

Fencing shall consist of wood or vinyl. Only one style of fencing is permitted and is detailed in Exhibit "E".

- a) All fencing shall be erected finish side out, i.e. pickets on the outside of the rail facing the street or neighboring lot.
- b) Posts shall be spaced a minimum of 72" and a maximum of 96" on center. Rails shall be discontinuous and abut into the posts.
- c) Gates are permitted and shall be consistent with the fencing style. All gates shall open into the lot.
- d) Fencing stain or paint color by Hallman Lindsay of ES 530 Jersey Spot (or similar color by other manufacturer) is the only color allowed for wood material and the color by Ply Gem Fence/Railing of Sandstone (or similar color by other manufacturer) is the only color allowed for vinyl material.

- 2) Appropriate uses of fencing:
  - a) Fencing shall be limited to rear and side yards only.
  - b) Fencing shall meet up with the corners of the home or garage and may not project past the front face of home or garage.
  - c) Only one fence is permitted along adjoining properties. Corners of adjoining properties fencing shall intersect at common corners.
  - d) Fencing at side yards of corner lots shall be placed a minimum of 6 inches from the property line (approximately 1 foot from sidewalk) for all zoning classifications.
- 3) Inappropriate use of fencing:
  - a) Fencing in front yards shall not be permitted.
  - b) Fencing shall not occur in freestanding segments or be placed arbitrarily.
  - c) Fencing shall not meet porch or deck corners.
  - d) Fencing shall not interfere with utility equipment. Your utility companies shall be consulted for current requirements and the most restrictive shall apply.
- B) <u>Decks</u>. All decks must receive prior written approval of the Committee and shall comply with any requirements set out below. The Committee may also require the installation and maintenance of landscape materials for screening and aesthetic purposes. A zoning approval or building permit from the City of Madison may be required to construct a deck. Committee approval does not supercede the need for any municipal approvals or permits.
  - 1) Appropriate deck design shall incorporate the following criteria:
    - a) Deck(s) shall be proportionate in size to the footprint of the dwelling
    - b) Deck(s) shall be proportionate in length and width
    - c) Deck(s) shall not project past the rear or side yard setbacks
    - d) Deck(s) at side yards of corner lots may not project past the corner of the home or garage for that side facing the street.
    - e) Deck(s) must be stained or painted
  - 2) Inappropriate deck design:

- a) Deck(s) in front yards shall not be permitted.
- b) Deck(s) shall not occur in freestanding segments or be placed arbitrarily on the lot.
- c) Deck(s) shall not interfere with utility equipment. Your utility companies shall be consulted for current requirements and the most restrictive shall apply.
- C) <u>Kennels/Runs</u>. All dog kennels or dog runs must receive prior written approval of the Committee and shall comply with any requirements set out below. The Committee may also require the installation and maintenance of landscape materials for screening and aesthetic purposes. A zoning approval or building permit from the City of Madison may be required to construct kennels/runs and fencing. Committee approval does not supercede the need for any municipal approvals or permits.
  - 1) Fencing surrounding kennel or run shall consist of wood or vinyl. Only one style of fencing is permitted and is detailed in Exhibit "E".
    - e) All fencing shall be erected finish side out, i.e. pickets on the outside of the rail facing the street or neighboring lot.
    - f) Posts shall be spaced a minimum of 72" and a maximum of 96" on center. Rails shall be discontinuous and abut into the posts.
    - g) Gates are permitted and shall be consistent with the fencing style. All gates shall open out from the kennel or run.
    - h) Fencing stain or paint color by Hallman Lindsay of ES 530 Jersey Spot (or similar color by other manufacturer) is the only color allowed for wood material and the color by Ply Gem Fence/Railing of Sandstone (or similar color by other manufacturer) is the only color allowed for vinyl material.
  - 2) Appropriate placement of kennels or runs:
    - a) Kennel or run shall be limited to rear yard only and shall be adjacent to the home.
    - **b)** Kennel or run shall meet up with the corners of the home or garage and may not project past the face of home or garage.
    - c) Only one kennel or run is permitted per Lot.
    - d) Kennels must be oriented with the long side parallel to home.
  - 3) Inappropriate placement of kennels or runs:
    - a) Kennel or run in front or side yards shall not be permitted.
    - b) Kennel or run shall not occur in freestanding segments or be placed