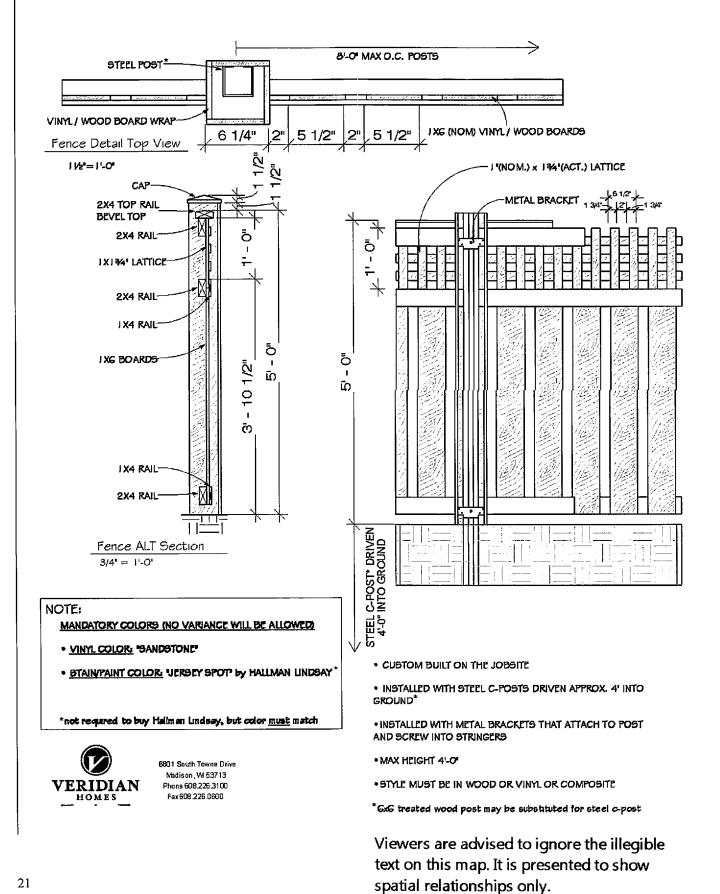

#### D-2) Other Improvements.

A) Fences All fencing must receive prior written approval of the Committee and shall comply with any requirements set out below. The Committee may also require the installation and maintenance of landscape materials for screening and aesthetic purposes. All fence material shall be constructed of wood, vinyl or other material as approved by the Committee. A zoning approval or building permit from the City of Madison may be required to construct fencing. Committee approval does not supercede the need for any municipal approvals or permits.

Fencing shall consist of wood or vinyl. Only one style of fencing is permitted and is detailed in Exhibit "E".

- a) All fencing shall be erected finish side out, i.e. pickets on the outside of the rail facing the street or neighboring lot.
- b) Posts shall be spaced a minimum of 72" and a maximum of 96" on center. Rails shall be discontinuous and abut into the posts.
- c) Gates are permitted and shall be consistent with the fencing style. All gates shall open into the lot.
- d) Fencing stain or paint color by Hallman Lindsay of ES 530 Jersey Spot (or similar color by other manufacturer) is the only color allowed for wood material and the color by Ply Gem Fence/Railing of Sandstone (or similar color by other manufacturer) is the only color allowed for vinyl material.

- 2) Appropriate uses of fencing:
  - a) Fencing shall be limited to rear and side yards only.
  - b) Fencing shall meet up with the corners of the home or garage and may not project past the front face of home or garage.
  - c) Only one fence is permitted along adjoining properties. Corners of adjoining properties fencing shall intersect at common corners.
  - d) Fencing at side yards of corner lots shall be placed a minimum of 6 inches from the property line (approximately 1 foot from sidewalk) for all zoning classifications.
- 3) Inappropriate use of fencing:
  - a) Fencing in front yards shall not be permitted.
  - b) Fencing shall not occur in freestanding segments or be placed arbitrarily.
  - c) Fencing shall not meet porch or deck corners.
  - d) Fencing shall not interfere with utility equipment. Your utility companies shall be consulted for current requirements and the most restrictive shall apply.
- B) <u>Decks</u>. All decks must receive prior written approval of the Committee and shall comply with any requirements set out below. The Committee may also require the installation and maintenance of landscape materials for screening and aesthetic purposes. A zoning approval or building permit from the City of Madison may be required to construct a deck. Committee approval does not supercede the need for any municipal approvals or permits.
  - 1) Appropriate deck design shall incorporate the following criteria:
    - a) Deck(s) shall be proportionate in size to the footprint of the dwelling
    - b) Deck(s) shall be proportionate in length and width
    - c) Deck(s) shall not project past the rear or side yard setbacks
    - d) Deck(s) at side yards of corner lots may not project past the corner of the home or garage for that side facing the street.
    - e) Deck(s) must be stained or painted
  - 2) Inappropriate deck design: