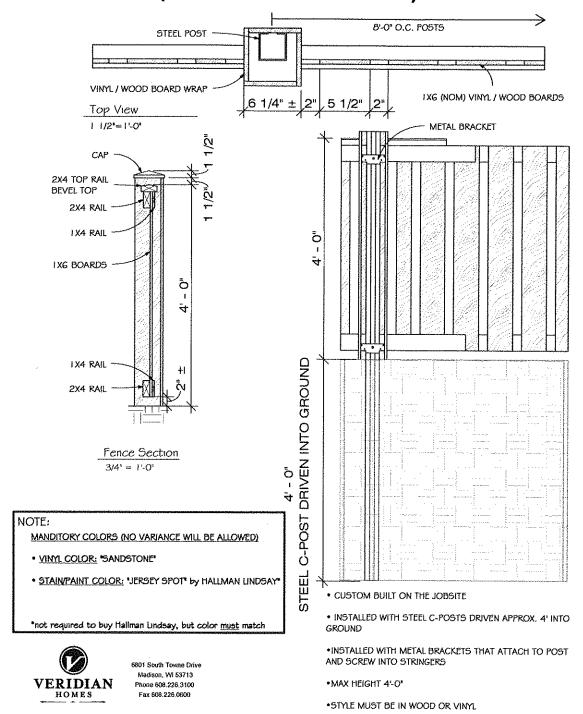

#### D-2) Other Improvements.

A) Fences All fencing must receive prior written approval of the Committee and shall comply with any requirements set out below. The Committee may also require the installation and maintenance of landscape materials for screening and aesthetic purposes. All fence material shall be constructed of wood, vinyl or other material as approved by the Committee. A zoning approval or building permit from the City of Madison may be required to construct fencing. Committee approval does not supercede the need for any municipal approvals or permits.

Fencing shall consist of wood or vinyl. Only one style of fencing is permitted and is detailed in Exhibit "E".

- a) All fencing shall be erected finish side out, i.e. pickets on the outside of the rail facing the street or neighboring lot.
- b) Posts shall be spaced a minimum of 72" and a maximum of 96" on center. Rails shall be discontinuous and abut into the posts.
- c) Gates are permitted and shall be consistent with the fencing style. All gates shall open into the lot.
- d) Fencing stain or paint color by Hallman Lindsay of ES 530 Jersey Spot (or similar color by other manufacturer) is the only color allowed for wood material and the color by Ply Gem Fence/Railing of Sandstone (or similar color by other manufacturer) is the only color allowed for vinyl material.

- 2) Appropriate uses of fencing:
  - a) Fencing shall be limited to rear and side yards only.
  - b) Fencing shall meet up with the corners of the home or garage and may not project past the front face of home or garage.
  - c) Only one fence is permitted along adjoining properties. Corners of adjoining properties fencing shall intersect at common corners.
  - d) Fencing at side yards of corner lots shall be placed a minimum of 6 inches from the property line (approximately 1 foot from sidewalk) for all zoning classifications.
- 3) Inappropriate use of fencing:
  - a) Fencing in front yards shall not be permitted.
  - b) Fencing shall not occur in freestanding segments or be placed arbitrarily.
  - c) Fencing shall not meet porch or deck corners.
  - d) Fencing shall not interfere with utility equipment. Your utility companies shall be consulted for current requirements and the most restrictive shall apply.
- B) <u>Decks</u>. All decks must receive prior written approval of the Committee and shall comply with any requirements set out below. The Committee may also require the installation and maintenance of landscape materials for screening and aesthetic purposes. A zoning approval or building permit from the City of Madison may be required to construct a deck. Committee approval does not supercede the need for any municipal approvals or permits.
  - 1) Appropriate deck design shall incorporate the following criteria:
    - a) Deck(s) shall be proportionate in size to the footprint of the dwelling
    - b) Deck(s) shall be proportionate in length and width
    - c) Deck(s) shall not project past the rear or side yard setbacks
    - d) Deck(s) at side yards of corner lots may not project past the corner of the home or garage for that side facing the street.
    - e) Deck(s) must be stained or painted
  - 2) Inappropriate deck design: