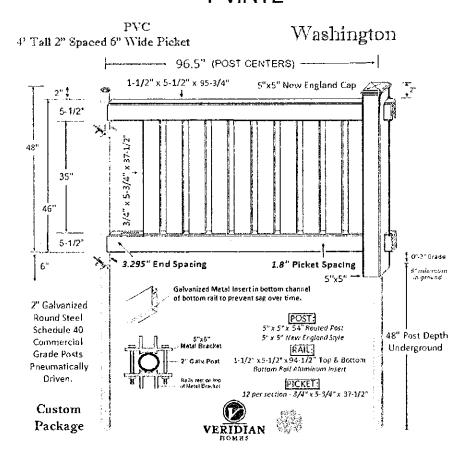

Fencing shall consist of wood or vinyl. Only one style of fencing is permitted and is detailed in Exhibit "E".

- a) All fencing shall be erected finish side out, i.e. pickets on the outside of the rail facing the street or neighboring lot.
- b) Posts shall be spaced a minimum of 72" and a maximum of 96" on center. Rails shall be discontinuous and abut into the posts.
- c) Gates are permitted and shall be consistent with the fencing style. All gates shall open into the lot.
- d) Fencing stain or paint color by Hallman Lindsay of ES 530 Jersey Spot (or similar color by other manufacturer) is the only color allowed for wood material and the color by Ply Gem Fence/Railing of Sandstone (or similar color by other manufacturer) is the only color allowed for vinyl material.

- 2) Appropriate uses of fencing:
  - a) Fencing shall be limited to rear and side yards only.
  - b) Fencing shall meet up with the corners of the home or garage and may not project past the front face of home or garage.
  - c) Only one fence is permitted along adjoining properties. Corners of adjoining properties fencing shall intersect at common corners.
  - d) Fencing at side yards of corner lots shall be placed a minimum of 6 inches from the property line (approximately 1 foot from sidewalk) for all zoning classifications.
- 3) Inappropriate use of fencing:
  - a) Fencing in front yards shall not be permitted.
  - b) Fencing shall not occur in freestanding segments or be placed arbitrarily.
  - c) Fencing shall not meet porch or deck corners.
  - d) Fencing shall not interfere with utility equipment. Your utility companies shall be consulted for current requirements and the most restrictive shall apply.
- B) <u>Decks</u>. All decks must receive prior written approval of the Committee and shall comply with any requirements set out below. The Committee may also require the installation and maintenance of landscape materials for screening and aesthetic purposes. A zoning approval or building permit from the City of Madison may be required to construct a deck. Committee approval does not supercede the need for any municipal approvals or permits.
  - 1) Appropriate deck design shall incorporate the following criteria:
    - a) Deck(s) shall be proportionate in size to the footprint of the dwelling
    - b) Deck(s) shall be proportionate in length and width
    - c) Deck(s) shall not project past the rear or side yard setbacks
    - d) Deck(s) at side yards of corner lots may not project past the corner of the home or garage for that side facing the street.
    - e) Deck(s) must be stained or painted
  - 2) Inappropriate deck design:

- a) Deck(s) in front yards shall not be permitted.
- b) Deck(s) shall not occur in freestanding segments or be placed arbitrarily on the lot.
- c) Deck(s) shall not interfere with utility equipment. Your utility companies shall be consulted for current requirements and the most restrictive shall apply.
- C) <u>Kennels/Runs</u>. All dog kennels or dog runs must receive prior written approval of the Committee and shall comply with any requirements set out below. The Committee may also require the installation and maintenance of landscape materials for screening and aesthetic purposes. A zoning approval or building permit from the City of Madison may be required to construct kennels/runs and fencing. Committee approval does not supercede the need for any municipal approvals or permits.
  - 1) Fencing surrounding kennel or run shall consist of wood or vinyl. Only one style of fencing is permitted and is detailed in Exhibit "E".
    - e) All fencing shall be erected finish side out, i.e. pickets on the outside of the rail facing the street or neighboring lot.
    - f) Posts shall be spaced a minimum of 72" and a maximum of 96" on center. Rails shall be discontinuous and abut into the posts.
    - g) Gates are permitted and shall be consistent with the fencing style. All gates shall open out from the kennel or run.
    - h) Fencing stain or paint color by Hallman Lindsay of ES 530 Jersey Spot (or similar color by other manufacturer) is the only color allowed for wood material and the color by Ply Gem Fence/Railing of Sandstone (or similar color by other manufacturer) is the only color allowed for vinyl material.
  - 2) Appropriate placement of kennels or runs:
    - a) Kennel or run shall be limited to rear yard only and shall be adjacent to the home.
    - **b)** Kennel or run shall meet up with the corners of the home or garage and may not project past the face of home or garage.
    - c) Only one kennel or run is permitted per Lot.
    - d) Kennels must be oriented with the long side parallel to home.
  - 3) Inappropriate placement of kennels or runs:
    - a) Kennel or run in front or side yards shall not be permitted.
    - b) Kennel or run shall not occur in freestanding segments or be placed

- **b)** Kennel or run shall not occur in freestanding segments or be placed arbitrarily on the lot.
- c) Kennel or run shall not meet porch or deck corners.
- d) Fencing shall not interfere with utility equipment. Your utility companies shall be consulted for current requirements and the most restrictive shall apply.
- **D)** Outbuildings. No outbuilding, shed or accessory building of any nature shall be erected on any Lot, with the exception of a detached garage that is the only garage on the lot and is approved by the Committee prior to construction. Secondary units (granny flats) above detached garages may be allowed with prior written approval from the ACC.
- E) <u>Antennae/Wind Powered Electric Generators</u>. No wind powered electric generators, exterior television, radio receiving or transmission antennae, satellite signal receiving station or dish shall be placed or maintained upon any portion of a Lot without prior written approval of the Committee.
  - 1) Appropriate antennae or satellite dish placement:
    - a) Only one antennae or satellite dish shall be allowed per lot.
    - b) The location of the satellite dish can be any of the following and shall not be visible from the curb directly in front of the home:
      - i. On a pole in the backyard and located close to the home.
      - ii. Attached to the deck.
      - iii. On the rear roof line of the home.
        - 1. A satellite dish shall not project past the uppermost roof ridgeline. This method is not recommended by the Committee as you may have water infiltration issues if the dish is not property installed and roof repairs may not be covered under the applicable roof warranty.
  - 2) Inappropriate antennae or satellite dish placement:
    - a) Antennae or satellite dish in front or side yards shall not be permitted.
    - **b)** Antennae or satellite dish shall not interfere with utility equipment.
- **F)** Firewood Storage. No firewood or woodpile shall be kept on any lot unless it is neatly stacked, placed in the rear yard and screened from street view by plantings or a fence first approved in writing by the Committee.
- G) <u>Solar Collectors</u>. No active solar collector or apparatus may be installed on any Lot unless such installation is first approved in writing by the Committee, which shall consider the aesthetic and sun reflection effects on neighboring structures. Solar collectors or apparatus installed flat against or parallel to the plane of the roof shall be preferred.