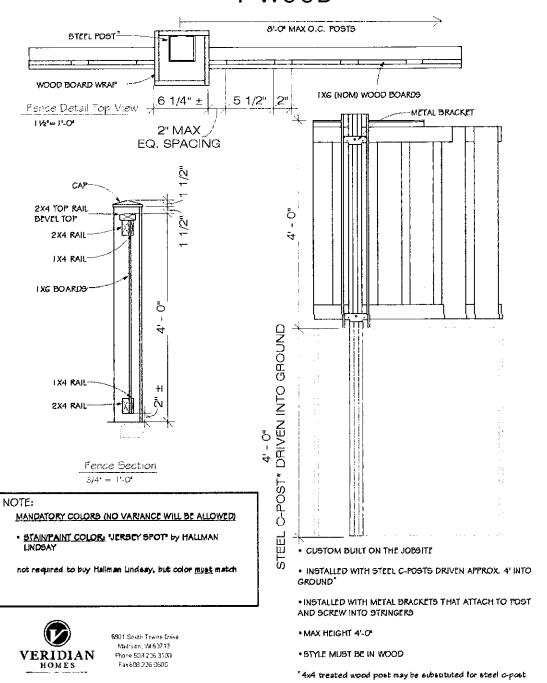

Fencing shall consist of wood or vinyl. Only one style of fencing is permitted and is detailed in Exhibit "E".

- a) All fencing shall be erected finish side out, i.e. pickets on the outside of the rail facing the street or neighboring lot.
- b) Posts shall be spaced a minimum of 72" and a maximum of 96" on center. Rails shall be discontinuous and abut into the posts.
- c) Gates are permitted and shall be consistent with the fencing style. All gates shall open into the lot.
- d) Fencing stain or paint color by Hallman Lindsay of ES 530 Jersey Spot (or similar color by other manufacturer) is the only color allowed for wood material and the color by Ply Gem Fence/Railing of Sandstone (or similar color by other manufacturer) is the only color allowed for vinyl material.

- 2) Appropriate uses of fencing:
  - a) Fencing shall be limited to rear and side yards only.
  - b) Fencing shall meet up with the corners of the home or garage and may not project past the front face of home or garage.
  - c) Only one fence is permitted along adjoining properties. Corners of adjoining properties fencing shall intersect at common corners.
  - d) Fencing at side yards of corner lots shall be placed a minimum of 6 inches from the property line (approximately 1 foot from sidewalk) for all zoning classifications.
- 3) Inappropriate use of fencing:
  - a) Fencing in front yards shall not be permitted.
  - b) Fencing shall not occur in freestanding segments or be placed arbitrarily.
  - c) Fencing shall not meet porch or deck corners.
  - d) Fencing shall not interfere with utility equipment. Your utility companies shall be consulted for current requirements and the most restrictive shall apply.
- B) <u>Decks</u>. All decks must receive prior written approval of the Committee and shall comply with any requirements set out below. The Committee may also require the installation and maintenance of landscape materials for screening and aesthetic purposes. A zoning approval or building permit from the City of Madison may be required to construct a deck. Committee approval does not supercede the need for any municipal approvals or permits.
  - 1) Appropriate deck design shall incorporate the following criteria:
    - a) Deck(s) shall be proportionate in size to the footprint of the dwelling
    - b) Deck(s) shall be proportionate in length and width
    - c) Deck(s) shall not project past the rear or side yard setbacks
    - d) Deck(s) at side yards of corner lots may not project past the corner of the home or garage for that side facing the street.
    - e) Deck(s) must be stained or painted
  - 2) Inappropriate deck design:

- a) Deck(s) in front yards shall not be permitted.
- b) Deck(s) shall not occur in freestanding segments or be placed arbitrarily on the lot.
- c) Deck(s) shall not interfere with utility equipment. Your utility companies shall be consulted for current requirements and the most restrictive shall apply.
- C) <u>Kennels/Runs</u>. All dog kennels or dog runs must receive prior written approval of the Committee and shall comply with any requirements set out below. The Committee may also require the installation and maintenance of landscape materials for screening and aesthetic purposes. A zoning approval or building permit from the City of Madison may be required to construct kennels/runs and fencing. Committee approval does not supercede the need for any municipal approvals or permits.
  - 1) Fencing surrounding kennel or run shall consist of wood or vinyl. Only one style of fencing is permitted and is detailed in Exhibit "E".
    - e) All fencing shall be erected finish side out, i.e. pickets on the outside of the rail facing the street or neighboring lot.
    - f) Posts shall be spaced a minimum of 72" and a maximum of 96" on center. Rails shall be discontinuous and abut into the posts.
    - g) Gates are permitted and shall be consistent with the fencing style. All gates shall open out from the kennel or run.
    - h) Fencing stain or paint color by Hallman Lindsay of ES 530 Jersey Spot (or similar color by other manufacturer) is the only color allowed for wood material and the color by Ply Gem Fence/Railing of Sandstone (or similar color by other manufacturer) is the only color allowed for vinyl material.
  - 2) Appropriate placement of kennels or runs:
    - a) Kennel or run shall be limited to rear yard only and shall be adjacent to the home.
    - **b)** Kennel or run shall meet up with the corners of the home or garage and may not project past the face of home or garage.
    - c) Only one kennel or run is permitted per Lot.
    - d) Kennels must be oriented with the long side parallel to home.
  - 3) Inappropriate placement of kennels or runs:
    - a) Kennel or run in front or side yards shall not be permitted.
    - b) Kennel or run shall not occur in freestanding segments or be placed

- **b)** Kennel or run shall not occur in freestanding segments or be placed arbitrarily on the lot.
- c) Kennel or run shall not meet porch or deck corners.
- d) Fencing shall not interfere with utility equipment. Your utility companies shall be consulted for current requirements and the most restrictive shall apply.
- **D)** Outbuildings. No outbuilding, shed or accessory building of any nature shall be erected on any Lot, with the exception of a detached garage that is the only garage on the lot and is approved by the Committee prior to construction. Secondary units (granny flats) above detached garages may be allowed with prior written approval from the ACC.
- E) <u>Antennae/Wind Powered Electric Generators</u>. No wind powered electric generators, exterior television, radio receiving or transmission antennae, satellite signal receiving station or dish shall be placed or maintained upon any portion of a Lot without prior written approval of the Committee.
  - 1) Appropriate antennae or satellite dish placement:
    - a) Only one antennae or satellite dish shall be allowed per lot.
    - b) The location of the satellite dish can be any of the following and shall not be visible from the curb directly in front of the home:
      - i. On a pole in the backyard and located close to the home.
      - ii. Attached to the deck.
      - iii. On the rear roof line of the home.
        - 1. A satellite dish shall not project past the uppermost roof ridgeline. This method is not recommended by the Committee as you may have water infiltration issues if the dish is not property installed and roof repairs may not be covered under the applicable roof warranty.
  - 2) Inappropriate antennae or satellite dish placement:
    - a) Antennae or satellite dish in front or side yards shall not be permitted.
    - **b)** Antennae or satellite dish shall not interfere with utility equipment.
- **F)** Firewood Storage. No firewood or woodpile shall be kept on any lot unless it is neatly stacked, placed in the rear yard and screened from street view by plantings or a fence first approved in writing by the Committee.
- G) <u>Solar Collectors</u>. No active solar collector or apparatus may be installed on any Lot unless such installation is first approved in writing by the Committee, which shall consider the aesthetic and sun reflection effects on neighboring structures. Solar collectors or apparatus installed flat against or parallel to the plane of the roof shall be preferred.