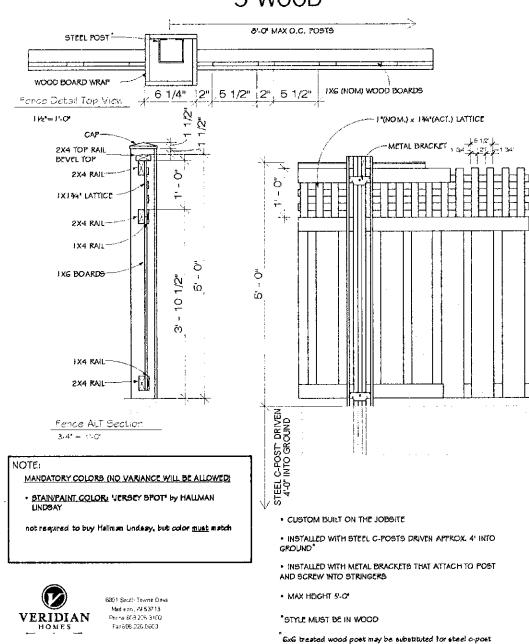

Fencing shall consist of wood or vinyl. Only one style of fencing is permitted and is detailed in Exhibit "E".

- a) All fencing shall be erected finish side out, i.e. pickets on the outside of the rail facing the street or neighboring lot.
- b) Posts shall be spaced a minimum of 72" and a maximum of 96" on center. Rails shall be discontinuous and abut into the posts.
- c) Gates are permitted and shall be consistent with the fencing style. All gates shall open into the lot.
- d) Fencing stain or paint color by Hallman Lindsay of ES 530 Jersey Spot (or similar color by other manufacturer) is the only color allowed for wood material and the color by Ply Gem Fence/Railing of Sandstone (or similar color by other manufacturer) is the only color allowed for vinyl material.

- 2) Appropriate uses of fencing:
  - a) Fencing shall be limited to rear and side yards only.
  - b) Fencing shall meet up with the corners of the home or garage and may not project past the front face of home or garage.
  - c) Only one fence is permitted along adjoining properties. Corners of adjoining properties fencing shall intersect at common corners.
  - d) Fencing at side yards of corner lots shall be placed a minimum of 6 inches from the property line (approximately 1 foot from sidewalk) for all zoning classifications.
- 3) Inappropriate use of fencing:
  - a) Fencing in front yards shall not be permitted.
  - b) Fencing shall not occur in freestanding segments or be placed arbitrarily.
  - c) Fencing shall not meet porch or deck corners.
  - d) Fencing shall not interfere with utility equipment. Your utility companies shall be consulted for current requirements and the most restrictive shall apply.
- B) <u>Decks</u>. All decks must receive prior written approval of the Committee and shall comply with any requirements set out below. The Committee may also require the installation and maintenance of landscape materials for screening and aesthetic purposes. A zoning approval or building permit from the City of Madison may be required to construct a deck. Committee approval does not supercede the need for any municipal approvals or permits.
  - 1) Appropriate deck design shall incorporate the following criteria:
    - a) Deck(s) shall be proportionate in size to the footprint of the dwelling
    - b) Deck(s) shall be proportionate in length and width
    - c) Deck(s) shall not project past the rear or side yard setbacks
    - d) Deck(s) at side yards of corner lots may not project past the corner of the home or garage for that side facing the street.
    - e) Deck(s) must be stained or painted
  - 2) Inappropriate deck design:

- a) Deck(s) in front yards shall not be permitted.
- b) Deck(s) shall not occur in freestanding segments or be placed arbitrarily on the lot.
- c) Deck(s) shall not interfere with utility equipment. Your utility companies shall be consulted for current requirements and the most restrictive shall apply.
- C) <u>Kennels/Runs</u>. All dog kennels or dog runs must receive prior written approval of the Committee and shall comply with any requirements set out below. The Committee may also require the installation and maintenance of landscape materials for screening and aesthetic purposes. A zoning approval or building permit from the City of Madison may be required to construct kennels/runs and fencing. Committee approval does not supercede the need for any municipal approvals or permits.
  - 1) Fencing surrounding kennel or run shall consist of wood or vinyl. Only one style of fencing is permitted and is detailed in Exhibit "E".
    - e) All fencing shall be erected finish side out, i.e. pickets on the outside of the rail facing the street or neighboring lot.
    - f) Posts shall be spaced a minimum of 72" and a maximum of 96" on center. Rails shall be discontinuous and abut into the posts.
    - g) Gates are permitted and shall be consistent with the fencing style. All gates shall open out from the kennel or run.
    - h) Fencing stain or paint color by Hallman Lindsay of ES 530 Jersey Spot (or similar color by other manufacturer) is the only color allowed for wood material and the color by Ply Gem Fence/Railing of Sandstone (or similar color by other manufacturer) is the only color allowed for vinyl material.
  - 2) Appropriate placement of kennels or runs:
    - a) Kennel or run shall be limited to rear yard only and shall be adjacent to the home.
    - **b)** Kennel or run shall meet up with the corners of the home or garage and may not project past the face of home or garage.
    - c) Only one kennel or run is permitted per Lot.
    - d) Kennels must be oriented with the long side parallel to home.
  - 3) Inappropriate placement of kennels or runs:
    - a) Kennel or run in front or side yards shall not be permitted.
    - b) Kennel or run shall not occur in freestanding segments or be placed

- **b)** Kennel or run shall not occur in freestanding segments or be placed arbitrarily on the lot.
- c) Kennel or run shall not meet porch or deck corners.
- d) Fencing shall not interfere with utility equipment. Your utility companies shall be consulted for current requirements and the most restrictive shall apply.
- **D)** Outbuildings. No outbuilding, shed or accessory building of any nature shall be erected on any Lot, with the exception of a detached garage that is the only garage on the lot and is approved by the Committee prior to construction. Secondary units (granny flats) above detached garages may be allowed with prior written approval from the ACC.
- E) <u>Antennae/Wind Powered Electric Generators</u>. No wind powered electric generators, exterior television, radio receiving or transmission antennae, satellite signal receiving station or dish shall be placed or maintained upon any portion of a Lot without prior written approval of the Committee.
  - 1) Appropriate antennae or satellite dish placement:
    - a) Only one antennae or satellite dish shall be allowed per lot.
    - b) The location of the satellite dish can be any of the following and shall not be visible from the curb directly in front of the home:
      - i. On a pole in the backyard and located close to the home.
      - ii. Attached to the deck.
      - iii. On the rear roof line of the home.
        - 1. A satellite dish shall not project past the uppermost roof ridgeline. This method is not recommended by the Committee as you may have water infiltration issues if the dish is not property installed and roof repairs may not be covered under the applicable roof warranty.
  - 2) Inappropriate antennae or satellite dish placement:
    - a) Antennae or satellite dish in front or side yards shall not be permitted.
    - **b)** Antennae or satellite dish shall not interfere with utility equipment.
- **F)** Firewood Storage. No firewood or woodpile shall be kept on any lot unless it is neatly stacked, placed in the rear yard and screened from street view by plantings or a fence first approved in writing by the Committee.
- G) <u>Solar Collectors</u>. No active solar collector or apparatus may be installed on any Lot unless such installation is first approved in writing by the Committee, which shall consider the aesthetic and sun reflection effects on neighboring structures. Solar collectors or apparatus installed flat against or parallel to the plane of the roof shall be preferred.