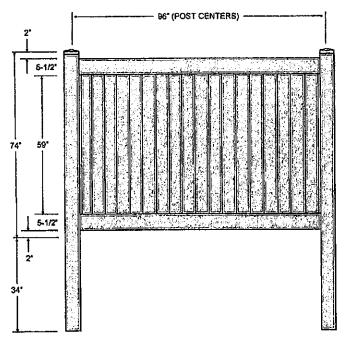

Fencing shall consist of wood or vinyl. Only one style of fencing is permitted and is detailed in Exhibit "E".

- a) All fencing shall be erected finish side out, i.e. pickets on the outside of the rail facing the street or neighboring lot.
- b) Posts shall be spaced a minimum of 72" and a maximum of 96" on center. Rails shall be discontinuous and abut into the posts.
- c) Gates are permitted and shall be consistent with the fencing style. All gates shall open into the lot.
- d) Fencing stain or paint color by Hallman Lindsay of ES 530 Jersey Spot (or similar color by other manufacturer) is the only color allowed for wood material and the color by Ply Gem Fence/Railing of Sandstone (or similar color by other manufacturer) is the only color allowed for vinyl material.