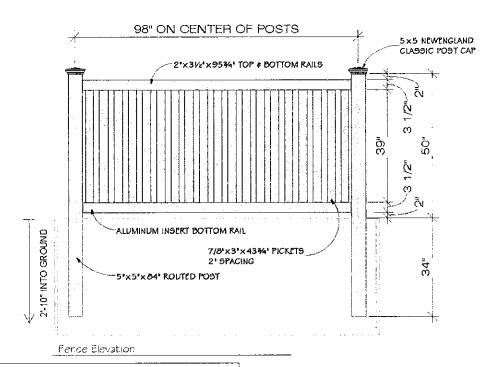

Fencing shall consist of wood or vinyl. Only one style of fencing is permitted and is detailed in Exhibit "E".

- a) All fencing shall be erected finish side out, i.e. pickets on the outside of the rail facing the street or neighboring lot.
- b) Posts shall be spaced a minimum of 72" and a maximum of 96" on center. Rails shall be discontinuous and abut into the posts.
- c) Gates are permitted and shall be consistent with the fencing style. All gates shall open into the lot.
- d) Fencing stain or paint color by Hallman Lindsay of ES 530 Jersey Spot (or similar color by other manufacturer) is the only color allowed for wood material and the color by Ply Gem Fence/Railing of Sandstone (or similar color by other manufacturer) is the only color allowed for vinyl material.

- 2) Appropriate uses of fencing:
  - a) Fencing shall be limited to rear and side yards only.
  - b) Fencing shall meet up with the corners of the home or garage and may not project past the front face of home or garage.
  - c) Only one fence is permitted along adjoining properties. Corners of adjoining properties fencing shall intersect at common corners.
  - d) Fencing at side yards of corner lots shall be placed a minimum of 6 inches from the property line (approximately 1 foot from sidewalk) for all zoning classifications.
- 3) Inappropriate use of fencing:
  - a) Fencing in front yards shall not be permitted.
  - b) Fencing shall not occur in freestanding segments or be placed arbitrarily.
  - c) Fencing shall not meet porch or deck corners.
  - d) Fencing shall not interfere with utility equipment. Your utility companies shall be consulted for current requirements and the most restrictive shall apply.
- B) <u>Decks</u>. All decks must receive prior written approval of the Committee and shall comply with any requirements set out below. The Committee may also require the installation and maintenance of landscape materials for screening and aesthetic purposes. A zoning approval or building permit from the City of Madison may be required to construct a deck. Committee approval does not supercede the need for any municipal approvals or permits.
  - 1) Appropriate deck design shall incorporate the following criteria:
    - a) Deck(s) shall be proportionate in size to the footprint of the dwelling
    - b) Deck(s) shall be proportionate in length and width
    - c) Deck(s) shall not project past the rear or side yard setbacks
    - d) Deck(s) at side yards of corner lots may not project past the corner of the home or garage for that side facing the street.
    - e) Deck(s) must be stained or painted
  - 2) Inappropriate deck design:

- a) Deck(s) in front yards shall not be permitted.
- b) Deck(s) shall not occur in freestanding segments or be placed arbitrarily on the lot.
- c) Deck(s) shall not interfere with utility equipment. Your utility companies shall be consulted for current requirements and the most restrictive shall apply.
- C) <u>Kennels/Runs</u>. All dog kennels or dog runs must receive prior written approval of the Committee and shall comply with any requirements set out below. The Committee may also require the installation and maintenance of landscape materials for screening and aesthetic purposes. A zoning approval or building permit from the City of Madison may be required to construct kennels/runs and fencing. Committee approval does not supercede the need for any municipal approvals or permits.
  - 1) Fencing surrounding kennel or run shall consist of wood or vinyl. Only one style of fencing is permitted and is detailed in Exhibit "E".
    - e) All fencing shall be erected finish side out, i.e. pickets on the outside of the rail facing the street or neighboring lot.
    - f) Posts shall be spaced a minimum of 72" and a maximum of 96" on center. Rails shall be discontinuous and abut into the posts.
    - g) Gates are permitted and shall be consistent with the fencing style. All gates shall open out from the kennel or run.
    - h) Fencing stain or paint color by Hallman Lindsay of ES 530 Jersey Spot (or similar color by other manufacturer) is the only color allowed for wood material and the color by Ply Gem Fence/Railing of Sandstone (or similar color by other manufacturer) is the only color allowed for vinyl material.
  - 2) Appropriate placement of kennels or runs:
    - a) Kennel or run shall be limited to rear yard only and shall be adjacent to the home.
    - **b)** Kennel or run shall meet up with the corners of the home or garage and may not project past the face of home or garage.
    - c) Only one kennel or run is permitted per Lot.
    - d) Kennels must be oriented with the long side parallel to home.
  - 3) Inappropriate placement of kennels or runs:
    - a) Kennel or run in front or side yards shall not be permitted.
    - b) Kennel or run shall not occur in freestanding segments or be placed