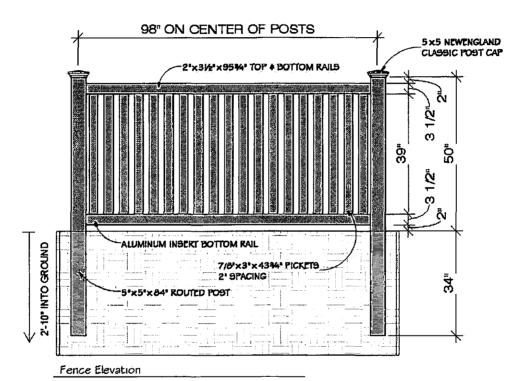

- **B-12)** Garage And Refuse Disposal. No Lot shall be used or maintained as a dumping ground for rubbish. Trash, garbage or other waste shall not be kept except in sanitary containers. No incinerators shall be permitted. Other equipment for the storage or disposal of such material shall be kept in a clean and sanitary condition. No trash, building materials, debris, leaves, lawn clippings, rocks or earth shall be placed in any Outlot.
- **B-13)** Sight Distance At Intersections. In order to provide a clear view of intersecting streets to motorists, there shall be a triangular area of clear vision formed by the intersection of the curbs at the corner, and a point 30 feet back along each curve from the corner. Within such triangular area, no signs, parking spaces, structures or earthwork in excess of thirty (30) inches, and no vegetation, fencing nor other such obstructions between thirty (30) inches and eight (8) feet in height, which exceeds an opacity of 0.2, shall be permitted.
- **B-14)** Fences. All fences must be approved by the Committee or its designated approving authority, and shall comply with any requirements for fences set out in the Design Criteria, as that term is defined in Section C-3, below. The Committee may require the installation and maintenance of landscape materials for screening and aesthetic purposes.
- **B-15)** <u>Outbuildings.</u> No outbuilding or accessory building of any nature shall be erected on any Residential Lot. With respect to Commercial Lots, outbuildings or accessory buildings may be erected on a Commercial Lot but only with the prior written consent of the Committee.
- **B-16)** <u>Antennae/Wind Powered Electric Generators</u>. No wind powered electric generators, exterior television, radio receiving or transmission antennae, satellite signal receiving station or dish shall be placed or maintained upon any portion of a Lot without prior written approval of the Committee.
- **B-17)** <u>Firewood Storage</u>. No firewood or wood pile shall be kept outside a structure unless it is neatly stacked, placed on a non-street side yard and screened from street view by plantings or a fence approved by the Committee.
- **B-18)** Solar Collectors. No active solar collector or apparatus may be installed on any Lot unless such installation is first approved in writing by the Committee which shall consider the aesthetic and sun reflection effects on neighboring structures. Solar collectors or apparatus installed flat against or parallel to the plane of the roof shall be preferred.
- **B-19**) <u>Lighting</u>. Exterior lighting installed on any Lot shall either by indirect or of such controlled focus and intensity that such lighting will not disturb the Owners and Occupants of adjacent Lots.