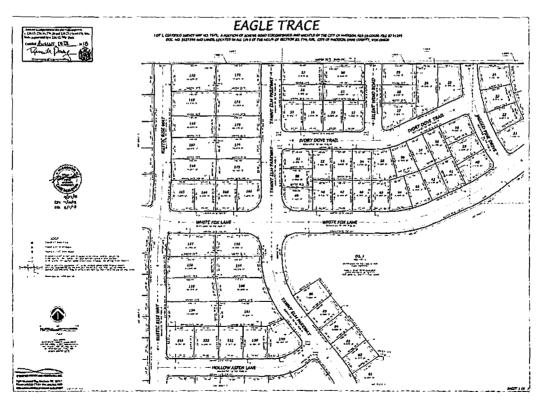

See Exhibit "B"
(Parcel Identification Numbers)

WHEREAS, Declarant is the owner of real property legally described as the plat of Eagle Trace (the "Plat") located in the City of Madison, Dane County, Wisconsin, more particularly described and depicted in Exhibit "A" attached hereto and incorporated herein by reference, and desires to build thereon a planned development with housing units and shared common property (the "Development"); and

**NOTE:** Please be advised that the undersigned hereby directs viewers to ignore the illegible printed text material on the map attached to this Exhibit "A". Only the spatial relationships of the illustrations on the map are being presented for your information.