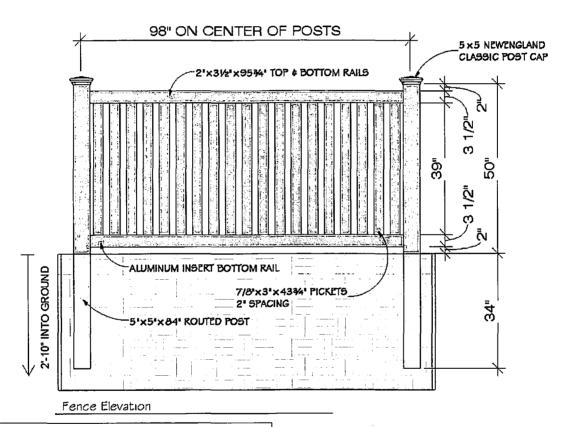

## D-2) Other Improvements.

- A) Fences All fencing must receive prior written approval of the Committee and shall comply with any requirements set out below. The Committee may also require the installation and maintenance of landscape materials for screening and aesthetic purposes. All fence material shall be constructed of vinyl. Zoning approval and/or building permit from the City of Madison may be required to construct fencing. Committee approval does not supersede the need for any municipal approvals or permits.
  - 1) Fencing must consist of vinyl. The fence style permitted is the PlyGem Stratford Vinyl, depicted in Exhibit "E".
    - a) All fencing shall be erected finish side out (i.e. pickets on the outside of the rail facing the street or neighboring lot).
    - b) Posts shall be spaced a minimum of 72" and a maximum of 96" on center. Rails shall be discontinuous and abut into the posts.
    - c) Gates are permitted and shall be consistent with the fencing style. All gates shall open into the lot. Gates may be required for access to utility easements.
    - d) Fencing color by Ply Gem Fence/Railing of Sandstone is the only color allowed for vinyl material.