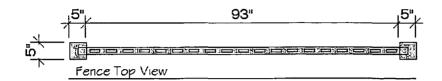

## D-2) Other Improvements.

- A) Fences All fencing must receive prior written approval of the Committee and shall comply with any requirements set out below. The Committee may also require the installation and maintenance of landscape materials for screening and aesthetic purposes. All fence material shall be constructed of vinyl. Zoning approval and/or building permit from the City of Madison may be required to construct fencing. Committee approval does not supersede the need for any municipal approvals or permits.
  - 1) Fencing must consist of vinyl. The fence style permitted is the PlyGem Stratford Vinyl, depicted in Exhibit "E".
    - a) All fencing shall be erected finish side out (i.e. pickets on the outside of the rail facing the street or neighboring lot).
    - b) Posts shall be spaced a minimum of 72" and a maximum of 96" on center. Rails shall be discontinuous and abut into the posts.
    - c) Gates are permitted and shall be consistent with the fencing style. All gates shall open into the lot. Gates may be required for access to utility easements.
    - d) Fencing color by Ply Gem Fence/Railing of Sandstone is the only color allowed for vinyl material.

- 1) Fencing surrounding kennel or run must consist of vinyl. The fence style permitted is the PlyGem Stratford Vinyl depicted in Exhibit "E".
  - a) All fencing shall be erected finish side out, i.e. pickets on the outside of the rail facing the street or neighboring lot.
  - b) Posts shall be spaced a minimum of 72" and a maximum of 96" on center. Rails shall be discontinuous and abut into the posts.
  - c) Gates are permitted and shall be consistent with the fencing style. All gates shall open out from the kennel or run.
  - d) Fencing color by Ply Gem Fence/Railing of Sandstone is the only color allowed for vinyl material.
  - 2) Appropriate placement of kennels or runs:
    - a) Kennel or run shall be limited to rear yard only and shall be adjacent to the home.
    - b) Kennel or run shall meet up with the corners of the home or garage and may not project past the face of home or garage.
    - c) Only one kennel or run is permitted per Lot.
    - d) Kennels must be oriented with the long side parallel to home.
  - 3) Inappropriate placement of kennels or runs:
    - a) Kennel or run in front or side yards shall not be permitted.
    - b) Kennel or run shall not occur in freestanding segments or be placed arbitrarily on the lot.
    - c) Kennel or run shall not meet porch or deck corners.