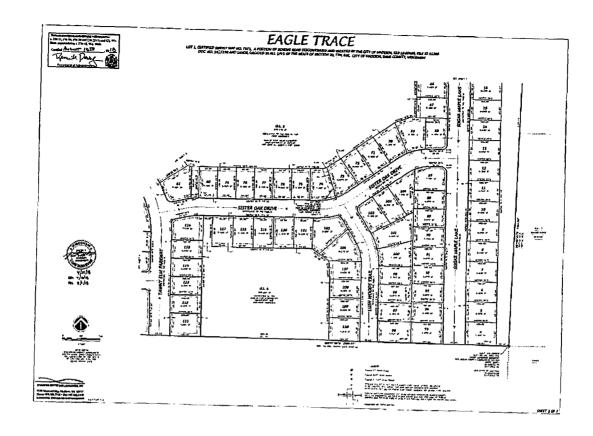

See Exhibit "B"
(Parcel Identification Numbers)

WHEREAS, Declarant is the owner of real property legally described as the plat of Eagle Trace (the "Plat") located in the City of Madison, Dane County, Wisconsin, more particularly described and depicted in Exhibit "A" attached hereto and incorporated herein by reference, and desires to build thereon a planned development with housing units and shared common property (the "Development"); and

**NOTE:** Please be advised that the undersigned hereby directs viewers to ignore the illegible printed text material on the map attached to this Exhibit "A". Only the spatial relationships of the illustrations on the map are being presented for your information.