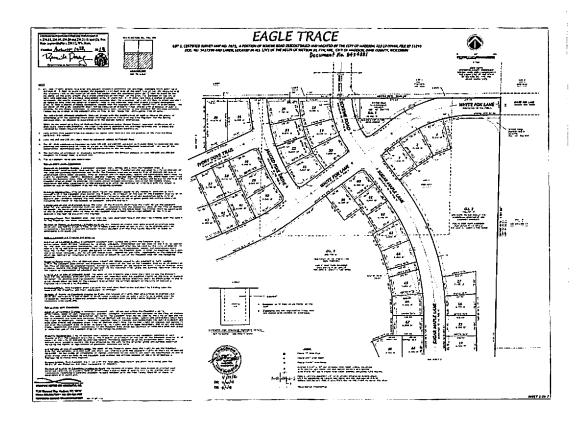

See Exhibit "B"
(Parcel Identification Numbers)

WHEREAS, Declarant is the owner of real property legally described as the plat of Eagle Trace (the "Plat") located in the City of Madison, Dane County, Wisconsin, more particularly described and depicted in Exhibit "A" attached hereto and incorporated herein by reference, and desires to build thereon a planned development with housing units and shared common property (the "Development"); and

**NOTE:** Please be advised that the undersigned hereby directs viewers to ignore the illegible printed text material on the map attached to this Exhibit "A". Only the spatial relationships of the illustrations on the map are being presented for your information.