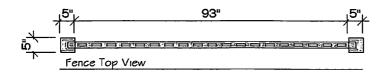

## D-2) Other Improvements.

- A) Fences All fencing must receive prior written approval of the Committee and shall comply with any requirements set out below. The Committee may also require the installation and maintenance of landscape materials for screening and aesthetic purposes. All fence material shall be constructed of vinyl. Zoning approval and/or building permit from the City of Madison may be required to construct fencing. Committee approval does not supersede the need for any municipal approvals or permits.
  - 1) Fencing must consist of vinyl. The fence style permitted is the PlyGem Stratford Vinyl, depicted in Exhibit "E".
    - a) All fencing shall be erected finish side out (i.e. pickets on the outside of the rail facing the street or neighboring lot).
    - b) Posts shall be spaced a minimum of 72" and a maximum of 96" on center. Rails shall be discontinuous and abut into the posts.
    - c) Gates are permitted and shall be consistent with the fencing style. All gates shall open into the lot. Gates may be required for access to utility easements.
    - d) Fencing color by Ply Gem Fence/Railing of Sandstone is the only color allowed for vinyl material.