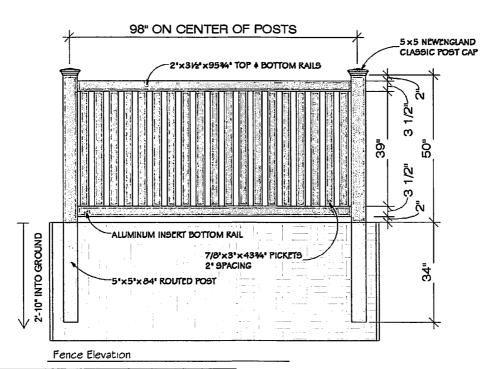

## D-2) Other Improvements.

- A) Fences All fencing must receive prior written approval of the Committee and shall comply with any requirements set out below. The Committee may also require the installation and maintenance of landscape materials for screening and aesthetic purposes. All fence material shall be constructed of vinyl. Zoning approval and/or building permit from the City of Madison may be required to construct fencing. Committee approval does not supersede the need for any municipal approvals or permits.
  - 1) Fencing must consist of vinyl. The fence style permitted is the PlyGem Stratford Vinyl, depicted in Exhibit "E".
    - a) All fencing shall be erected finish side out (i.e. pickets on the outside of the rail facing the street or neighboring lot).
    - b) Posts shall be spaced a minimum of 72" and a maximum of 96" on center. Rails shall be discontinuous and abut into the posts.
    - c) Gates are permitted and shall be consistent with the fencing style. All gates shall open into the lot. Gates may be required for access to utility easements.
    - d) Fencing color by Ply Gem Fence/Railing of Sandstone is the only color allowed for vinyl material.