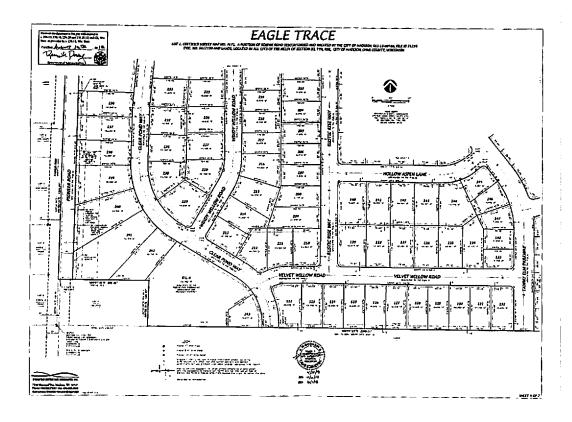

See Exhibit "B"
(Parcel Identification Numbers)

WHEREAS, Declarant is the owner of real property legally described as the plat of Eagle Trace (the "Plat") located in the City of Madison, Dane County, Wisconsin, more particularly described and depicted in Exhibit "A" attached hereto and incorporated herein by reference, and desires to build thereon a planned development with housing units and shared common property (the "Development"); and

**NOTE:** Please be advised that the undersigned hereby directs viewers to ignore the illegible printed text material on the map attached to this Exhibit "A". Only the spatial relationships of the illustrations on the map are being presented for your information.