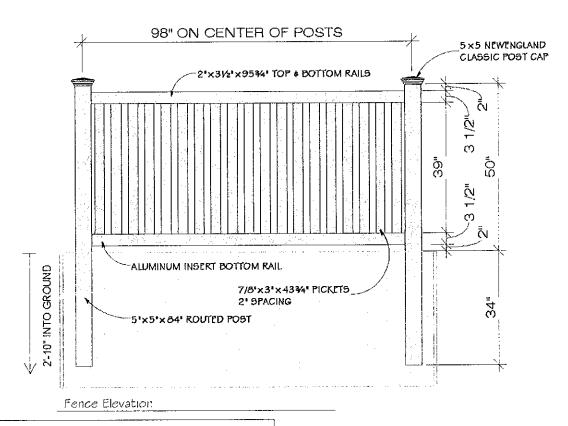

#### D-2) Other Improvements.

- A) Fences All fencing must receive prior written approval of the Committee and shall comply with any requirements set out below. The Committee may also require the installation and maintenance of landscape materials for screening and aesthetic purposes. All fence material shall be constructed of vinyl. Zoning approval and/or building permit from the City of Madison may be required to construct fencing. Committee approval does not supercede the need for any municipal approvals or permits.
  - 1) Fencing must consist of vinyl. The fence style permitted is the PlyGem Stratford Vinyl, depicted in Exhibit "E".
    - a) All fencing shall be erected finish side out (i.e. pickets on the outside of the rail facing the street or neighboring lot).
    - b) Posts shall be spaced a minimum of 72" and a maximum of 96" on center. Rails shall be discontinuous and abut into the posts.
    - c) Gates are permitted and shall be consistent with the fencing style. All gates shall open into the lot. Gates may be required for access to utility easements.
    - d) Fencing color by Ply Gem Fence/Railing of Sandstone is the only color allowed for vinyl material.
  - 2) Appropriate uses of fencing:
    - a) Fencing shall be limited to rear and side yards only.
    - b) Fencing shall meet up with the corners of the home or garage and may not project past the front face of home or garage.
    - c) Only one fence is permitted along adjoining properties. Corners of adjoining properties fencing shall intersect at common corners.
    - d) Fencing at side yards of corner lots shall be placed a minimum of 6 inches from the property line (approximately 1 foot from sidewalk) for all zoning classifications.
  - 3) Inappropriate use of fencing:
    - a) Fencing in front yards shall not be permitted.
    - b) Fencing shall not occur in freestanding segments or be placed