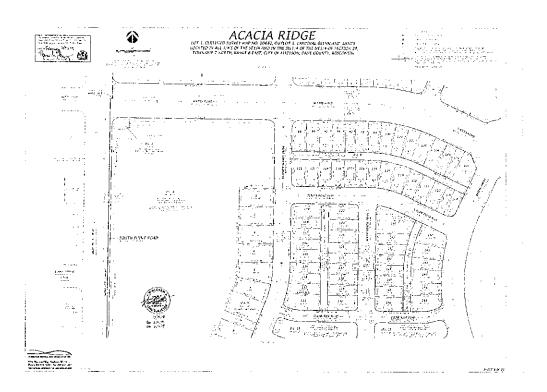

WHEREAS, Declarant is the owner of real property legally described as the plat of Acacia Ridge (the "Plat") located in the City of Madison, Dane County, Wisconsin, more particularly described and depicted in Exhibit "A" attached hereto and incorporated herein by reference, and desires to build thereon a planned development with housing units and shared common property (the "Development"); and

**NOW, THEREFORE,** the Declarant declares that the Lots 1-421, Outlots 1-23 and public and/or private alleyways legally described and depicted in Exhibit "A", attached hereto and incorporated herein by reference, will and shall be sold, transferred and conveyed subject to the easements, covenants, restrictions, assessments, charges and liens hereinafter set forth.