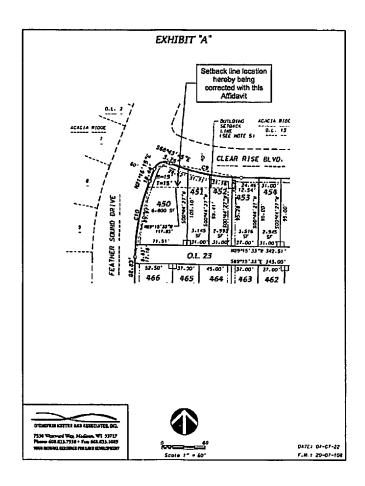

- C) Public utility easements five feet (5') wide except the easement is 15 feet (15') wide on the east line of lot 74 (unless otherwise noted on the Plat). Utility easements as herein set forth on the Plat are for the use of public and private utilities having the right-of-way to serve the area.
- **D)** All lots within this plat are subject to a non-exclusive easement for drainage purposes which shall be a minimum of five feet (5') in width measured from the property line to the interior of each lot except that the easement shall be ten feet (10') in width on the perimeter of the Plat. Easements shall not be required on the property lines shared with greenways or public streets.
- E) Lots 72-81, 93-106, 122-139 and 146-153 will have a building setback line along the front property line and will vary from lot to lot as noted on the Plat.
  - F) There will be a 26' wide access easement across Lot 17 for the benefit of lots 18-23.
- **G)** There will be a 30' wide public water main and sanitary sewer easement on Outlots 4 and 17.
  - H) There will be a 10' wide public sidewalk easement on Outlots 4 and 17.
- I) Lots 200, 382-392 and 412-413 will have a thirty foot (30') wide private landscaping easement granted to the Association. This landscaping easement ("Buffer") adjacent to Valley View Road and will be granted to the Association. The purpose of the Buffer is to provide a screen of vegetation to soften the edge between the Lots and public roads and to use plant materials that are aesthetically and ecologically appropriate for the urban-natural edge and to avoid plants which may invade and cause management problems in the public right of way areas. Declarant, at its sole cost and expense, shall plant trees and shrubs in the Buffer. No further plants may be installed in the Buffer without prior written permission of the Association. Fences will not be allowed in the Buffer.