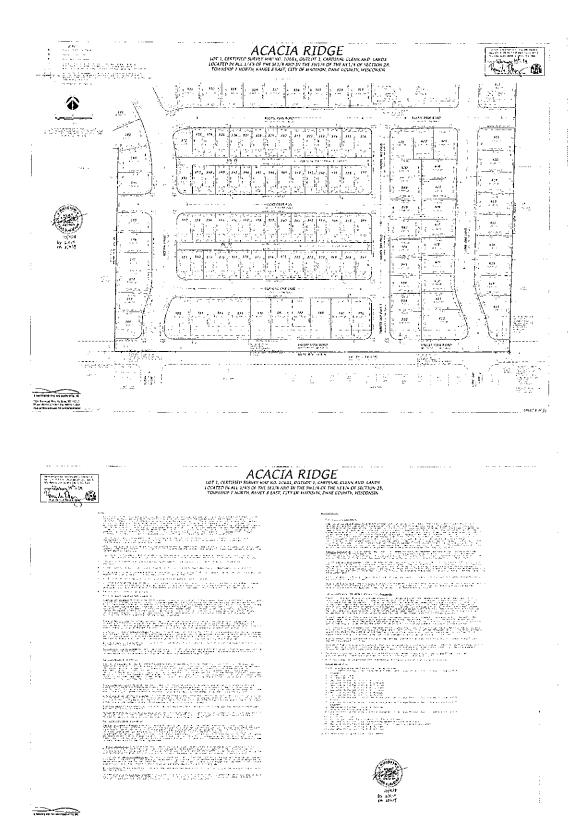

# PART B CONDITIONS, COVENANTS AND RESTRICTIONS

- **B-1)** Applicability. The following provisions in this Part B shall apply to all Lots and Outlots, as described in Exhibit "A" and such other Lots or Outlots as may, in the future, be subjected to this Declaration, as the same may be amended from time to time, by Declarant in the sole exercise of Declarant's discretion.
- B-2) Land Use And Building Type. Only the following designated uses for Lots shall be permitted.
- A) Lots 1-15, 18-62, 65-105, 110-311 and 313-421 shall be used for single family residential purposes. No building shall be erected, altered, placed or permitted to remain on any Lot other than one detached single family dwelling unit not to exceed two and one-half stories in height. Each dwelling unit shall have an attached or detached garage of a size to be approved by the Committee, as that term is defined below. The size of a dwelling unit to be constructed on specific Lots shall not be less than the minimum size to be established hereinafter.
  - B) Lot 16 shall be used for Mixed Use or Multi-family residential purposes.
  - C) Lot 17 shall be used for Multi-family residential purposes.
  - D) Lots 63-64 and 106-109 shall be used for twin single family homes.
- E) Lot 312, owned by Madison Metropolitan School District ("MMSD") as a school site. None of the provisions of this Declaration of Protective Covenants, Conditions and Restrictions and/or amendments shall be effective against said Lot 312.
- F) Outlots 3, 5, 6, 7, 8, 9, 10, 11, 14, 18, 22 and 23 shall be dedicated for public alley purposes.
- G) Outlots 1, 12, 13, 16, 20 shall be dedicated to the public and used for storm water management and drainage purposes.

- II) Outlots 1, 12, 13, 16 and 19 shall be dedicated to the public for bike path easement.
- I) Outlot 21 shall be dedicated to the public for bike path and sidewalk easement.
- J) Outlot 15 shall be reserved for future development.
- K) Outlot 21 shall be dedicated to the public for park purposes.
- L) Outlots 2, 4, 17 and 19 shall be dedicated as private open space and shall be maintained by the Association.
- M) The City requires that Declarant install a split rail fence and/or boundary markers adjacent to the public park lands located on Outlot 3 at the rear property lines in order to deter encroachments onto City property and that the fences and boundary markers shall be maintained in good condition by each Owner of such Lot in perpetuity. The City requires that Declarant install boundary markers adjacent to storm water management and drainage areas on Outlot 2 in order to deter encroachments onto City property and the boundary markers shall be maintained in good condition by each Owner of such Lot in perpetuity.
  - N) No vehicular access to Valley View Road from lots 200, 382-392 and 412-413.

#### B-7) Easements.

- A) No structure, planting, or other materials shall be placed or permitted to remain within any easement of record (an "Easement") if any, which may damage or interfere with the installation and maintenance of utilities, or which may change, obstruct or retard the flow of water or the direction of such flow through the Easement or through such other drainage channels or swales that may have been created by the Plat or otherwise. The Easements located on each Lot and all improvements therein shall be maintained continuously by the owner of the Lot, except for those improvements for which a public authority or utility company is responsible.
- B) The Intra-block drainage Easement shall be graded with the construction of each principal structure in accordance with the approved Stormwater Drainage Plan on file with the City Engineer and the Zoning Administration, as amended in accordance with the Madison General Ordinances.

- C) Public utility easements five feet (5') wide except the easement is 15 feet (15') wide on the east line of lot 74 (unless otherwise noted on the Plat). Utility easements as herein set forth on the Plat are for the use of public and private utilities having the right-of-way to serve the area.
- **D)** All lots within this plat are subject to a non-exclusive easement for drainage purposes which shall be a minimum of five feet (5') in width measured from the property line to the interior of each lot except that the easement shall be ten feet (10') in width on the perimeter of the Plat. Easements shall not be required on the property lines shared with greenways or public streets.
- E) Lots 72-81, 93-106, 122-139 and 146-153 will have a building setback line along the front property line and will vary from lot to lot as noted on the Plat.
  - F) There will be a 26' wide access easement across Lot 17 for the benefit of lots 18-23.
- **G)** There will be a 30' wide public water main and sanitary sewer easement on Outlots 4 and 17.
  - H) There will be a 10' wide public sidewalk easement on Outlots 4 and 17.
- I) Lots 200, 382-392 and 412-413 will have a thirty foot (30') wide private landscaping easement granted to the Association. This landscaping easement ("Buffer") adjacent to Valley View Road and will be granted to the Association. The purpose of the Buffer is to provide a screen of vegetation to soften the edge between the Lots and public roads and to use plant materials that are aesthetically and ecologically appropriate for the urban-natural edge and to avoid plants which may invade and cause management problems in the public right of way areas. Declarant, at its sole cost and expense, shall plant trees and shrubs in the Buffer. No further plants may be installed in the Buffer without prior written permission of the Association. Fences will not be allowed in the Buffer.