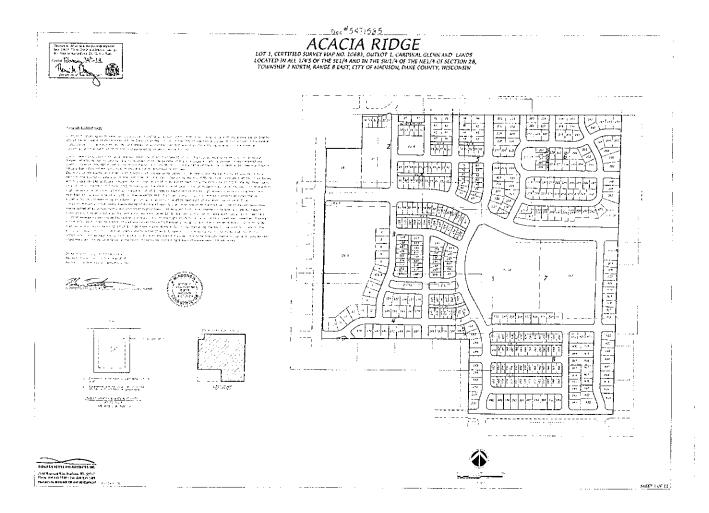

WHEREAS, Declarant is the owner of real property legally described as the plat of Acacia Ridge (the "Plat") located in the City of Madison, Dane County, Wisconsin, more particularly described and depicted in Exhibit "A" attached hereto and incorporated herein by reference, and desires to build thereon a planned development with housing units and shared common property (the "Development"); and

**NOW, THEREFORE,** the Declarant declares that the Lots 1-421, Outlots 1-23 and public and/or private alleyways legally described and depicted in Exhibit "A", attached hereto and incorporated herein by reference, will and shall be sold, transferred and conveyed subject to the easements, covenants, restrictions, assessments, charges and liens hereinafter set forth.