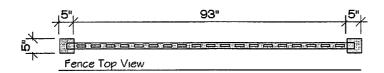

#### D-2) Other Improvements.

- A) Fences All fencing must receive prior written approval of the Committee and shall comply with any requirements set out below. The Committee may also require the installation and maintenance of landscape materials for screening and aesthetic purposes. All fence material shall be constructed of vinyl. Zoning approval and/or building permit from the City of Madison may be required to construct fencing. Committee approval does not supercede the need for any municipal approvals or permits.
  - 1) Fencing must consist of vinyl. The fence style permitted is the PlyGem Stratford Vinyl, depicted in Exhibit "E".
    - a) All fencing shall be erected finish side out (i.e. pickets on the outside of the rail facing the street or neighboring lot).
    - b) Posts shall be spaced a minimum of 72" and a maximum of 96" on center. Rails shall be discontinuous and abut into the posts.
    - c) Gates are permitted and shall be consistent with the fencing style. All gates shall open into the lot. Gates may be required for access to utility easements.
    - d) Fencing color by Ply Gem Fence/Railing of Sandstone is the only color allowed for vinyl material.
  - 2) Appropriate uses of fencing:
    - a) Fencing shall be limited to rear and side yards only.
    - b) Fencing shall meet up with the corners of the home or garage and may not project past the front face of home or garage.
    - c) Only one fence is permitted along adjoining properties. Corners of adjoining properties fencing shall intersect at common corners.
    - d) Fencing at side yards of corner lots shall be placed a minimum of 6 inches from the property line (approximately 1 foot from sidewalk) for all zoning classifications.
  - 3) Inappropriate use of fencing:
    - a) Fencing in front yards shall not be permitted.
    - b) Fencing shall not occur in freestanding segments or be placed

arbitrarily.

- c) Fencing shall not meet porch or deck corners.
- d) Fencing shall not interfere with utility equipment. Your utility companies shall be consulted for current requirements and the most restrictive shall apply.
- B) <u>Decks</u>. All decks must receive prior written approval of the Committee and shall comply with any requirements set out below. The Committee may also require the installation and maintenance of landscape materials for screening and aesthetic purposes. A zoning approval or building permit from the City of Madison may be required to construct a deck. Committee approval does not supercede the need for any municipal approvals or permits.
  - 1) Appropriate deck design shall incorporate the following criteria:
    - a) Deck(s) shall be proportionate in size to the footprint of the dwelling
    - b) Deck(s) shall be proportionate in length and width
    - c) Deck(s) shall not project past the rear or side yard setbacks
    - d) Deck(s) at side yards of corner lots may not project past the corner of the home or garage for that side facing the street.
    - e) Deck(s) must be stained or painted
  - 2) Inappropriate deck design:
    - a) Deck(s) in front yards shall not be permitted.
    - b) Deck(s) shall not occur in freestanding segments or be placed arbitrarily on the lot.
    - c) Deck(s) shall not interfere with utility equipment. Your utility companies shall be consulted for current requirements and the most restrictive shall apply.
- C) Kennels/Runs. All dog kennels or dog runs must receive prior written approval of the Committee and shall comply with any requirements set out below. The Committee may also require the installation and maintenance of landscape materials for screening and aesthetic purposes. A zoning approval and/or building permit from the City of Madison may be required to construct kennels/runs and fencing. Committee approval does not supercede the need for any municipal approvals or permits.
- 1) Fencing surrounding kennel or run must consist of vinyl. The fence style permitted is the PlyGem Stratford Vinyl depicted in Exhibit "E".
  - a) All fencing shall be erected finish side out, i.e. pickets on the outside of the rail facing the street or neighboring lot.
  - b) Posts shall be spaced a minimum of 72" and a maximum of 96" on center. Rails shall be discontinuous and abut into the posts.
  - c) Gates are permitted and shall be consistent with the fencing style.