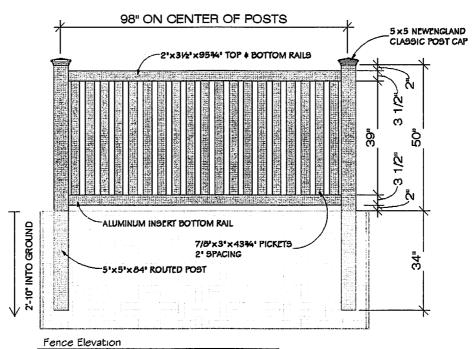

#### D-2) Other Improvements.

- A) Fences All fencing must receive prior written approval of the Committee and shall comply with any requirements set out below. The Committee may also require the installation and maintenance of landscape materials for screening and aesthetic purposes. All fence material shall be constructed of vinyl. Zoning approval and/or building permit from the City of Madison may be required to construct fencing. Committee approval does not supercede the need for any municipal approvals or permits.
  - 1) Fencing must consist of vinyl. The fence style permitted is the PlyGem Stratford Vinyl, depicted in Exhibit "E".
    - a) All fencing shall be erected finish side out (i.e. pickets on the outside of the rail facing the street or neighboring lot).
    - b) Posts shall be spaced a minimum of 72" and a maximum of 96" on center. Rails shall be discontinuous and abut into the posts.
    - c) Gates are permitted and shall be consistent with the fencing style. All gates shall open into the lot. Gates may be required for access to utility easements.
    - d) Fencing color by Ply Gem Fence/Railing of Sandstone is the only color allowed for vinyl material.
  - 2) Appropriate uses of fencing:
    - a) Fencing shall be limited to rear and side yards only.
    - b) Fencing shall meet up with the corners of the home or garage and may not project past the front face of home or garage.
    - c) Only one fence is permitted along adjoining properties. Corners of adjoining properties fencing shall intersect at common corners.
    - d) Fencing at side yards of corner lots shall be placed a minimum of 6 inches from the property line (approximately 1 foot from sidewalk) for all zoning classifications.
  - 3) Inappropriate use of fencing:
    - a) Fencing in front yards shall not be permitted.
    - b) Fencing shall not occur in freestanding segments or be placed

arbitrarily.

- c) Fencing shall not meet porch or deck corners.
- d) Fencing shall not interfere with utility equipment. Your utility companies shall be consulted for current requirements and the most restrictive shall apply.
- B) <u>Decks</u>. All decks must receive prior written approval of the Committee and shall comply with any requirements set out below. The Committee may also require the installation and maintenance of landscape materials for screening and aesthetic purposes. A zoning approval or building permit from the City of Madison may be required to construct a deck. Committee approval does not supercede the need for any municipal approvals or permits.
  - 1) Appropriate deck design shall incorporate the following criteria:
    - a) Deck(s) shall be proportionate in size to the footprint of the dwelling
    - b) Deck(s) shall be proportionate in length and width
    - c) Deck(s) shall not project past the rear or side yard setbacks
    - d) Deck(s) at side yards of corner lots may not project past the corner of the home or garage for that side facing the street.
    - e) Deck(s) must be stained or painted
  - 2) Inappropriate deck design:
    - a) Deck(s) in front yards shall not be permitted.
    - b) Deck(s) shall not occur in freestanding segments or be placed arbitrarily on the lot.
    - c) Deck(s) shall not interfere with utility equipment. Your utility companies shall be consulted for current requirements and the most restrictive shall apply.
- C) Kennels/Runs. All dog kennels or dog runs must receive prior written approval of the Committee and shall comply with any requirements set out below. The Committee may also require the installation and maintenance of landscape materials for screening and aesthetic purposes. A zoning approval and/or building permit from the City of Madison may be required to construct kennels/runs and fencing. Committee approval does not supercede the need for any municipal approvals or permits.
- 1) Fencing surrounding kennel or run must consist of vinyl. The fence style permitted is the PlyGem Stratford Vinyl depicted in Exhibit "E".
  - a) All fencing shall be erected finish side out, i.e. pickets on the outside of the rail facing the street or neighboring lot.
  - b) Posts shall be spaced a minimum of 72" and a maximum of 96" on center. Rails shall be discontinuous and abut into the posts.
  - c) Gates are permitted and shall be consistent with the fencing style.