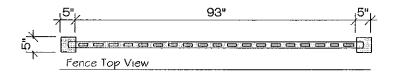

#### D-2) Other Improvements.

- A) Fences All fencing must receive prior written approval of the Committee and shall comply with any requirements set out below. The Committee may also require the installation and maintenance of landscape materials for screening and aesthetic purposes. All fence material shall be constructed of vinyl. Zoning approval and/or building permit from the City of Madison may be required to construct fencing. Committee approval does not supercede the need for any municipal approvals or permits.
  - 1) Fencing must consist of vinyl. The fence style permitted is the PlyGem Stratford Vinyl, depicted in Exhibit "E".
    - a) All fencing shall be erected finish side out (i.e. pickets on the outside of the rail facing the street or neighboring lot).
    - b) Posts shall be spaced a minimum of 72" and a maximum of 96" on center. Rails shall be discontinuous and abut into the posts.
    - c) Gates are permitted and shall be consistent with the fencing style. All gates shall open into the lot. Gates may be required for access to utility easements.
    - d) Fencing color by Ply Gem Fence/Railing of Sandstone is the only color allowed for vinyl material.
  - 2) Appropriate uses of fencing:
    - a) Fencing shall be limited to rear and side yards only.
    - b) Fencing shall meet up with the corners of the home or garage and may not project past the front face of home or garage.
    - c) Only one fence is permitted along adjoining properties. Corners of adjoining properties fencing shall intersect at common corners.
    - d) Fencing at side yards of corner lots shall be placed a minimum of 6 inches from the property line (approximately 1 foot from sidewalk) for all zoning classifications.
  - 3) Inappropriate use of fencing:
    - a) Fencing in front yards shall not be permitted.
    - b) Fencing shall not occur in freestanding segments or be placed

arbitrarily.

- c) Fencing shall not meet porch or deck corners.
- d) Fencing shall not interfere with utility equipment. Your utility companies shall be consulted for current requirements and the most restrictive shall apply.
- B) <u>Decks</u>. All decks must receive prior written approval of the Committee and shall comply with any requirements set out below. The Committee may also require the installation and maintenance of landscape materials for screening and aesthetic purposes. A zoning approval or building permit from the City of Madison may be required to construct a deck. Committee approval does not supercede the need for any municipal approvals or permits.
  - 1) Appropriate deck design shall incorporate the following criteria:
    - a) Deck(s) shall be proportionate in size to the footprint of the dwelling
    - b) Deck(s) shall be proportionate in length and width
    - c) Deck(s) shall not project past the rear or side yard setbacks
    - d) Deck(s) at side yards of corner lots may not project past the corner of the home or garage for that side facing the street.
    - e) Deck(s) must be stained or painted
  - 2) Inappropriate deck design:
    - a) Deck(s) in front yards shall not be permitted.
    - b) Deck(s) shall not occur in freestanding segments or be placed arbitrarily on the lot.
    - c) Deck(s) shall not interfere with utility equipment. Your utility companies shall be consulted for current requirements and the most restrictive shall apply.
- C) Kennels/Runs. All dog kennels or dog runs must receive prior written approval of the Committee and shall comply with any requirements set out below. The Committee may also require the installation and maintenance of landscape materials for screening and aesthetic purposes. A zoning approval and/or building permit from the City of Madison may be required to construct kennels/runs and fencing. Committee approval does not supercede the need for any municipal approvals or permits.
- 1) Fencing surrounding kennel or run must consist of vinyl. The fence style permitted is the PlyGem Stratford Vinyl depicted in Exhibit "E".
  - a) All fencing shall be erected finish side out, i.e. pickets on the outside of the rail facing the street or neighboring lot.
  - b) Posts shall be spaced a minimum of 72" and a maximum of 96" on center. Rails shall be discontinuous and abut into the posts.
  - c) Gates are permitted and shall be consistent with the fencing style.