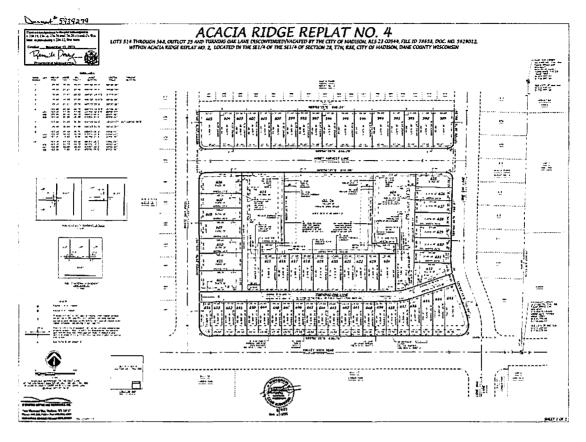

WHEREAS, Declarant is the owner of real property legally described as the plat of Acacia Ridge (the "Plat") located in the City of Madison, Dane County, Wisconsin, more particularly described and depicted in Exhibit "A" attached hereto and incorporated herein by reference, and desires to build thereon a planned development with housing units and shared common property (the "Development"); and

**NOW, THEREFORE,** the Declarant declares that the Lots 1-421, Outlots 1-23 and public and/or private alleyways legally described and depicted in Exhibit "A", attached hereto and incorporated herein by reference, will and shall be sold, transferred and conveyed subject to the easements, covenants, restrictions, assessments, charges and liens hereinafter set forth.

# PART B CONDITIONS, COVENANTS AND RESTRICTIONS

- **B-1)** Applicability. The following provisions in this Part B shall apply to all Lots and Outlots, as described in Exhibit "A" and such other Lots or Outlots as may, in the future, be subjected to this Declaration, as the same may be amended from time to time, by Declarant in the sole exercise of Declarant's discretion.
- B-2) Land Use And Building Type. Only the following designated uses for Lots shall be permitted.
- A) Lots 1-15, 18-62, 65-105, 110-311 and 313-421 shall be used for single family residential purposes. No building shall be erected, altered, placed or permitted to remain on any Lot other than one detached single family dwelling unit not to exceed two and one-half stories in height. Each dwelling unit shall have an attached or detached garage of a size to be approved by the Committee, as that term is defined below. The size of a dwelling unit to be constructed on specific Lots shall not be less than the minimum size to be established hereinafter.
  - B) Lot 16 shall be used for Mixed Use or Multi-family residential purposes.
  - C) Lot 17 shall be used for Multi-family residential purposes.
  - D) Lots 63-64 and 106-109 shall be used for twin single family homes.
- E) Lot 312, owned by Madison Metropolitan School District ("MMSD") as a school site. None of the provisions of this Declaration of Protective Covenants, Conditions and Restrictions and/or amendments shall be effective against said Lot 312.
- F) Outlots 3, 5, 6, 7, 8, 9, 10, 11, 14, 18, 22 and 23 shall be dedicated for public alley purposes.
- G) Outlots 1, 12, 13, 16, 20 shall be dedicated to the public and used for storm water management and drainage purposes.

- II) Outlots 1, 12, 13, 16 and 19 shall be dedicated to the public for bike path easement.
- I) Outlot 21 shall be dedicated to the public for bike path and sidewalk easement.
- J) Outlot 15 shall be reserved for future development.
- K) Outlot 21 shall be dedicated to the public for park purposes.
- L) Outlots 2, 4, 17 and 19 shall be dedicated as private open space and shall be maintained by the Association.
- M) The City requires that Declarant install a split rail fence and/or boundary markers adjacent to the public park lands located on Outlot 3 at the rear property lines in order to deter encroachments onto City property and that the fences and boundary markers shall be maintained in good condition by each Owner of such Lot in perpetuity. The City requires that Declarant install boundary markers adjacent to storm water management and drainage areas on Outlot 2 in order to deter encroachments onto City property and the boundary markers shall be maintained in good condition by each Owner of such Lot in perpetuity.
  - N) No vehicular access to Valley View Road from lots 200, 382-392 and 412-413.