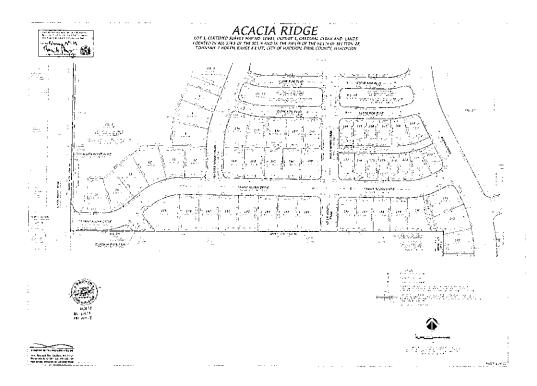

WHEREAS, Declarant is the owner of real property legally described as the plat of Acacia Ridge (the "Plat") located in the City of Madison, Dane County, Wisconsin, more particularly described and depicted in Exhibit "A" attached hereto and incorporated herein by reference, and desires to build thereon a planned development with housing units and shared common property (the "Development"); and

**NOW, THEREFORE,** the Declarant declares that the Lots 1-421, Outlots 1-23 and public and/or private alleyways legally described and depicted in Exhibit "A", attached hereto and incorporated herein by reference, will and shall be sold, transferred and conveyed subject to the easements, covenants, restrictions, assessments, charges and liens hereinafter set forth.