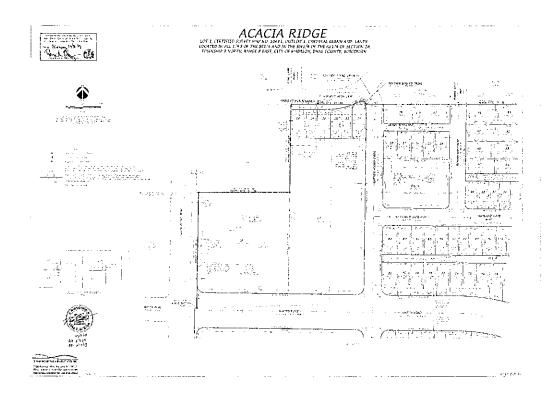

WHEREAS, Declarant is the owner of real property legally described as the plat of Acacia Ridge (the "Plat") located in the City of Madison, Dane County, Wisconsin, more particularly described and depicted in Exhibit "A" attached hereto and incorporated herein by reference, and desires to build thereon a planned development with housing units and shared common property (the "Development"); and

**NOW, THEREFORE,** the Declarant declares that the Lots 1-421, Outlots 1-23 and public and/or private alleyways legally described and depicted in Exhibit "A", attached hereto and incorporated herein by reference, will and shall be sold, transferred and conveyed subject to the easements, covenants, restrictions, assessments, charges and liens hereinafter set forth.