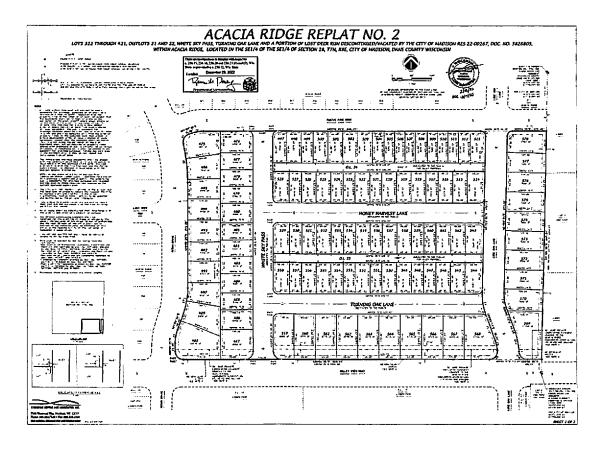

**NOW, THEREFORE,** the Declarant declares that the Lots 1-421, Outlots 1-23 and public and/or private alleyways legally described and depicted in Exhibit "A", attached hereto and incorporated herein by reference, will and shall be sold, transferred and conveyed subject to the easements, covenants, restrictions, assessments, charges and liens hereinafter set forth.

# PART B CONDITIONS, COVENANTS AND RESTRICTIONS

- **B-1)** Applicability. The following provisions in this Part B shall apply to all Lots and Outlots, as described in Exhibit "A" and such other Lots or Outlots as may, in the future, be subjected to this Declaration, as the same may be amended from time to time, by Declarant in the sole exercise of Declarant's discretion.
- B-2) Land Use And Building Type. Only the following designated uses for Lots shall be permitted.
- A) Lots 1-15, 18-62, 65-105, 110-311 and 313-421 shall be used for single family residential purposes. No building shall be erected, altered, placed or permitted to remain on any Lot other than one detached single family dwelling unit not to exceed two and one-half stories in height. Each dwelling unit shall have an attached or detached garage of a size to be approved by the Committee, as that term is defined below. The size of a dwelling unit to be constructed on specific Lots shall not be less than the minimum size to be established hereinafter.
  - B) Lot 16 shall be used for Mixed Use or Multi-family residential purposes.
  - C) Lot 17 shall be used for Multi-family residential purposes.
  - D) Lots 63-64 and 106-109 shall be used for twin single family homes.
- E) Lot 312, owned by Madison Metropolitan School District ("MMSD") as a school site. None of the provisions of this Declaration of Protective Covenants, Conditions and Restrictions and/or amendments shall be effective against said Lot 312.
- F) Outlots 3, 5, 6, 7, 8, 9, 10, 11, 14, 18, 22 and 23 shall be dedicated for public alley purposes.
- G) Outlots 1, 12, 13, 16, 20 shall be dedicated to the public and used for storm water management and drainage purposes.