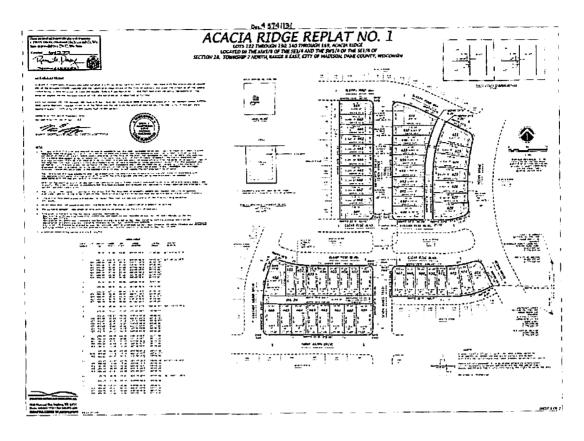

WHEREAS, Declarant is the owner of real property legally described as the plat of Acacia Ridge (the "Plat") located in the City of Madison, Dane County, Wisconsin, more particularly described and depicted in Exhibit "A" attached hereto and incorporated herein by reference, and desires to build thereon a planned development with housing units and shared common property (the "Development"); and

**NOW, THEREFORE,** the Declarant declares that the Lots 1-421, Outlots 1-23 and public and/or private alleyways legally described and depicted in Exhibit "A", attached hereto and incorporated herein by reference, will and shall be sold, transferred and conveyed subject to the easements, covenants, restrictions, assessments, charges and liens hereinafter set forth.

# PART B CONDITIONS, COVENANTS AND RESTRICTIONS

- **B-1)** Applicability. The following provisions in this Part B shall apply to all Lots and Outlots, as described in Exhibit "A" and such other Lots or Outlots as may, in the future, be subjected to this Declaration, as the same may be amended from time to time, by Declarant in the sole exercise of Declarant's discretion.
- B-2) Land Use And Building Type. Only the following designated uses for Lots shall be permitted.
- A) Lots 1-15, 18-62, 65-105, 110-311 and 313-421 shall be used for single family residential purposes. No building shall be erected, altered, placed or permitted to remain on any Lot other than one detached single family dwelling unit not to exceed two and one-half stories in height. Each dwelling unit shall have an attached or detached garage of a size to be approved by the Committee, as that term is defined below. The size of a dwelling unit to be constructed on specific Lots shall not be less than the minimum size to be established hereinafter.
  - B) Lot 16 shall be used for Mixed Use or Multi-family residential purposes.
  - C) Lot 17 shall be used for Multi-family residential purposes.
  - D) Lots 63-64 and 106-109 shall be used for twin single family homes.
- E) Lot 312, owned by Madison Metropolitan School District ("MMSD") as a school site. None of the provisions of this Declaration of Protective Covenants, Conditions and Restrictions and/or amendments shall be effective against said Lot 312.
- F) Outlots 3, 5, 6, 7, 8, 9, 10, 11, 14, 18, 22 and 23 shall be dedicated for public alley purposes.
- G) Outlots 1, 12, 13, 16, 20 shall be dedicated to the public and used for storm water management and drainage purposes.