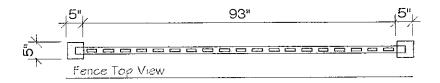

#### D-2) Other Improvements.

- A) Fences All fencing must receive prior written approval of the Committee and shall comply with any requirements set out below. The Committee may also require the installation and maintenance of landscape materials for screening and aesthetic purposes. All fence material shall be constructed of vinyl. Zoning approval and/or building permit from the City of Madison may be required to construct fencing. Committee approval does not supercede the need for any municipal approvals or permits.
  - 1) Fencing must consist of vinyl. The fence style permitted is the PlyGem Stratford Vinyl, depicted in Exhibit "E".
    - a) All fencing shall be erected finish side out (i.e. pickets on the outside of the rail facing the street or neighboring lot).
    - b) Posts shall be spaced a minimum of 72" and a maximum of 96" on center. Rails shall be discontinuous and abut into the posts.
    - c) Gates are permitted and shall be consistent with the fencing style. All gates shall open into the lot. Gates may be required for access to utility easements.
    - d) Fencing color by Ply Gem Fence/Railing of Sandstone is the only color allowed for vinyl material.
  - 2) Appropriate uses of fencing:
    - a) Fencing shall be limited to rear and side yards only.
    - b) Fencing shall meet up with the corners of the home or garage and may not project past the front face of home or garage.
    - c) Only one fence is permitted along adjoining properties. Corners of adjoining properties fencing shall intersect at common corners.
    - d) Fencing at side yards of corner lots shall be placed a minimum of 6 inches from the property line (approximately 1 foot from sidewalk) for all zoning classifications.
  - 3) Inappropriate use of fencing:
    - a) Fencing in front yards shall not be permitted.
    - b) Fencing shall not occur in freestanding segments or be placed