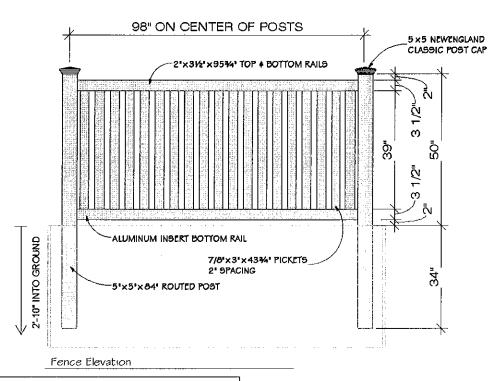

#### D-2) Other Improvements.

- A) Fences All fencing must receive prior written approval of the Committee and shall comply with any requirements set out below. The Committee may also require the installation and maintenance of landscape materials for screening and aesthetic purposes. All fence material shall be constructed of vinyl. Zoning approval and/or building permit from the City of Madison may be required to construct fencing. Committee approval does not supercede the need for any municipal approvals or permits.
  - 1) Fencing must consist of vinyl. The fence style permitted is the PlyGem Stratford Vinyl, depicted in Exhibit "E".
    - a) All fencing shall be erected finish side out (i.e. pickets on the outside of the rail facing the street or neighboring lot).
    - b) Posts shall be spaced a minimum of 72" and a maximum of 96" on center. Rails shall be discontinuous and abut into the posts.
    - c) Gates are permitted and shall be consistent with the fencing style. All gates shall open into the lot. Gates may be required for access to utility easements.
    - d) Fencing color by Ply Gem Fence/Railing of Sandstone is the only color allowed for vinyl material.
  - 2) Appropriate uses of fencing:
    - a) Fencing shall be limited to rear and side yards only.
    - b) Fencing shall meet up with the corners of the home or garage and may not project past the front face of home or garage.
    - c) Only one fence is permitted along adjoining properties. Corners of adjoining properties fencing shall intersect at common corners.
    - d) Fencing at side yards of corner lots shall be placed a minimum of 6 inches from the property line (approximately 1 foot from sidewalk) for all zoning classifications.
  - 3) Inappropriate use of fencing:
    - a) Fencing in front yards shall not be permitted.
    - b) Fencing shall not occur in freestanding segments or be placed

arbitrarily.

- c) Fencing shall not meet porch or deck corners.
- d) Fencing shall not interfere with utility equipment. Your utility companies shall be consulted for current requirements and the most restrictive shall apply.
- B) <u>Decks</u>. All decks must receive prior written approval of the Committee and shall comply with any requirements set out below. The Committee may also require the installation and maintenance of landscape materials for screening and aesthetic purposes. A zoning approval or building permit from the City of Madison may be required to construct a deck. Committee approval does not supercede the need for any municipal approvals or permits.
  - 1) Appropriate deck design shall incorporate the following criteria:
    - a) Deck(s) shall be proportionate in size to the footprint of the dwelling
    - b) Deck(s) shall be proportionate in length and width
    - c) Deck(s) shall not project past the rear or side yard setbacks
    - d) Deck(s) at side yards of corner lots may not project past the corner of the home or garage for that side facing the street.
    - e) Deck(s) must be stained or painted
  - 2) Inappropriate deck design:
    - a) Deck(s) in front yards shall not be permitted.
    - b) Deck(s) shall not occur in freestanding segments or be placed arbitrarily on the lot.
    - c) Deck(s) shall not interfere with utility equipment. Your utility companies shall be consulted for current requirements and the most restrictive shall apply.
- C) Kennels/Runs. All dog kennels or dog runs must receive prior written approval of the Committee and shall comply with any requirements set out below. The Committee may also require the installation and maintenance of landscape materials for screening and aesthetic purposes. A zoning approval and/or building permit from the City of Madison may be required to construct kennels/runs and fencing. Committee approval does not supercede the need for any municipal approvals or permits.
- 1) Fencing surrounding kennel or run must consist of vinyl. The fence style permitted is the PlyGem Stratford Vinyl depicted in Exhibit "E".
  - a) All fencing shall be erected finish side out, i.e. pickets on the outside of the rail facing the street or neighboring lot.
  - b) Posts shall be spaced a minimum of 72" and a maximum of 96" on center. Rails shall be discontinuous and abut into the posts.
  - c) Gates are permitted and shall be consistent with the fencing style.