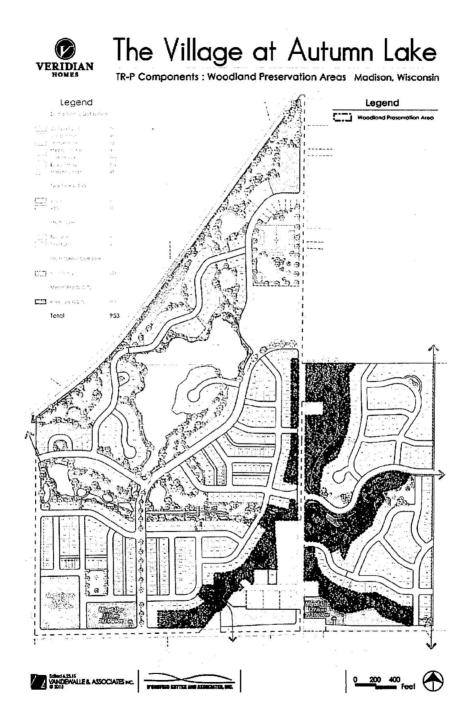

## Total Minimum Points for Landscaping

**EXHIBIT "C"** 

| Lot(s)                                                                                                                                                                                                                                                  | Minimum Points for Foundation Plantings | Total Minimum Points for<br>Landscaping |
|---------------------------------------------------------------------------------------------------------------------------------------------------------------------------------------------------------------------------------------------------------|-----------------------------------------|-----------------------------------------|
| Village at Autumn Lake Replat 537-542, 555-559, 565-613, 718-719, 726-727  Village at Autumn Lake Replat No. 2 1087-1095  Village at Autumn Lake Replat No. 3 1096-1119  Village at Autumn Lake Replat No. 5 1130-1137, 1148-1182, 1195-1221, 1224-1263 | 300                                     | 425                                     |
| Village at Autumn Lake Replat No. 6<br>1275<br>Village at Autumn Lake Replat<br>530-536, 543-546, 548-554, 560-563, 614-640, 642-<br>648, 650-659, 661-665, 669-682, 685-686, 688-693,<br>697-709, 720-725                                              |                                         |                                         |
| Village at Autumn Lake Replat No. 4<br>1120-1129<br>Village at Autumn Lake Replat No. 5<br>1222-1223                                                                                                                                                    | 350                                     | 500                                     |
| Village at Autumn Lake Replat No. 6<br>1264-1274<br>Village at Autumn Lake Replat<br>529, 547, 660, 666-668, 683-684, 687, 694-696,                                                                                                                     |                                         |                                         |
| 710-717, 908-915<br>Village at Autumn Lake Replat No. 5<br>1183-1194                                                                                                                                                                                    | 400                                     | 550                                     |